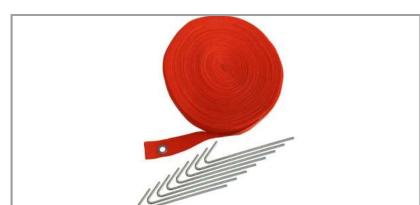

### HURDLE CARRY STRAP

The Hurdle Carry Strap is a convenient for carrying multiple hurdles, slalom or training poles. It is adjustable and made of durable material, capable of carrying from 6 to 8 hurdles or poles at once. This strap offers convenience and efficiency, making it perfect for having it on a track, a court or a football pitch, or other sports where transporting equipment is necessary. Save time and effort with this practical solution for transporting.

ART. 1100115100