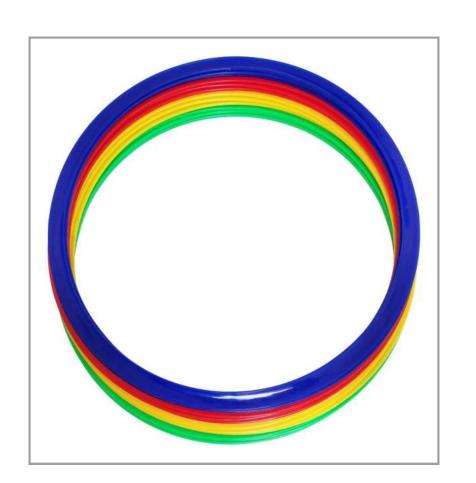

# FLAT AGILITY RINGS SET OF 12

The Flat Agility Rings is a set of 12 agility rings in four different colors, designed for improving speed and agility. The rings feature a simple and seamless design, making them suitable for various indoor and outdoor exercises. The set comes in a branded bag for easy storage and transportation convenience. The sets of the rings are available with diameters of 40, 45, and 60 cm, they are perfect for all skill levels and can be used for different training exercises. These agility rings are widely used in sports training, fitness classes, and physical therapy sessions.

ART. 1500160450 – 40 CM 1501804108 – 45 CM 1500240450 – 60 CM