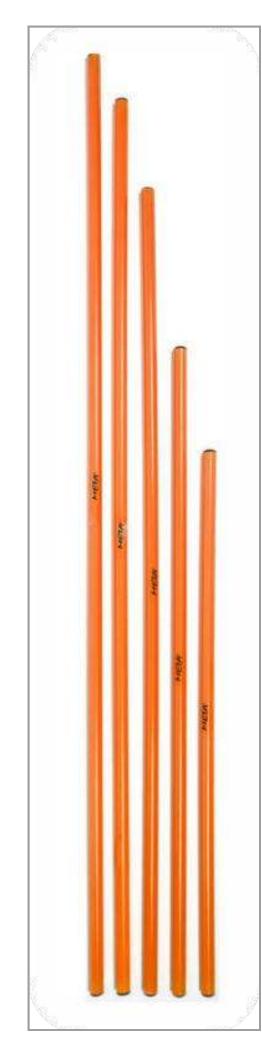

### TRAINING POLE

The Training Pole is a versatile and durable piece of equipment used in various sports and athletic training. Made of high-strength PVC tube with a diameter of 25mm, it is available in different lengths, ranging from 80 to 180 cm. Its brights colours ensure high visibility in all weather conditions, making it suitable for outdoor use. Training Poles are widely used in many training sessions to improve athletes' agility, speed, and precision. The poles can be easily inserted into a base for stability, making them practical for use in different training settings.

ART. 1258025200 - 80 CM 1251002520 - 100 CM 1251202520 - 120 CM 1225152253 - 152 CM 1225180253 - 180 CM

ART. 258025204 – 80 CM 1251002524 – 100 CM 1251202524 – 120 CM 1225152254 – 152 CM 1225180254 – 180 CM