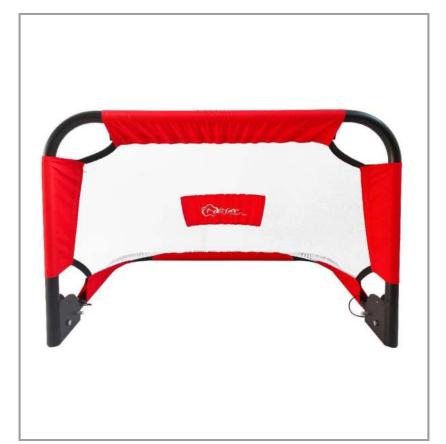

# FOOTBALL GOAL POSTS FOLDABLE 90 X 60 CM

These Foldable Football Goal Posts are designed for team training and improving pass and strike accuracy. The hasslefree design allows install them quickly. They are constructed with 38mm metal pipe and high-quality powder coating for durability. The sleek design features a strong polyester mesh net with PU coated fabric trims, and the goal posts come with spikes for added stability. They are available in a size of 90 x 60 cm, making them a practical choice for various training environments.