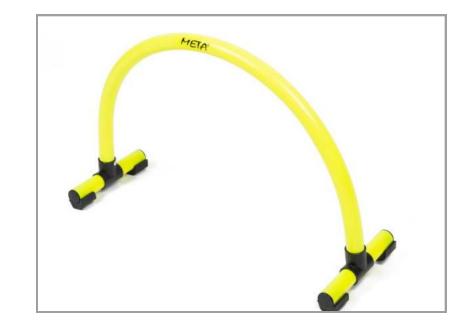

# AGILITY HURDLE BOUNCE BACK

The Agility Hurdle Bounce Back is durable structure hurdle and an excellent tool for leg training, jump exercises, and stretching routines. It is designed to withstand rigorous workouts and is particularly ideal for enhancing agility, strength, and flexibility. A notable feature of this hurdle is its ability to return to its initial state after being overturned, allowing for seamless, uninterrupted workouts. With a width of 60 cm and available in heights of 20 cm, 30 cm, and 40 cm, this hurdle offers versatility for various fitness needs. It is a valuable addition to any training regimen for professional athletes.

ART. 1102012200 - 20 CM 1103012200 - 30 CM 1104012100 - 40 CM