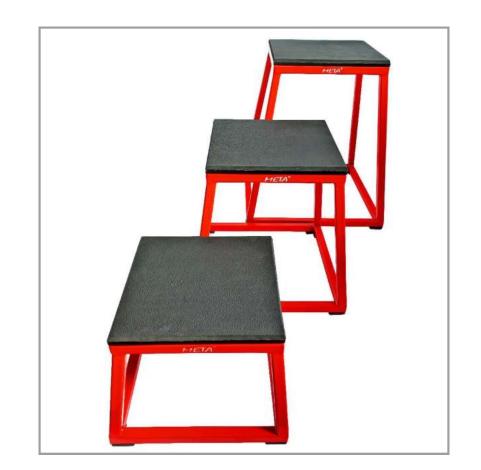

### METAL PLYO BOX SET

The Metal Plyo Box Set is designed to help athletes improve their speed, power, and vertical jump. Whether you're a professional athlete or a fitness enthusiast, these metal plyo boxes are an ideal training tool. Each box is made of heavyduty steel and has a non-slip top surface for safety. The set includes three boxes of different heights (30 cm, 45 cm, and 60 cm) that can be stacked for easy storage and transportation.

ART. 2012182400