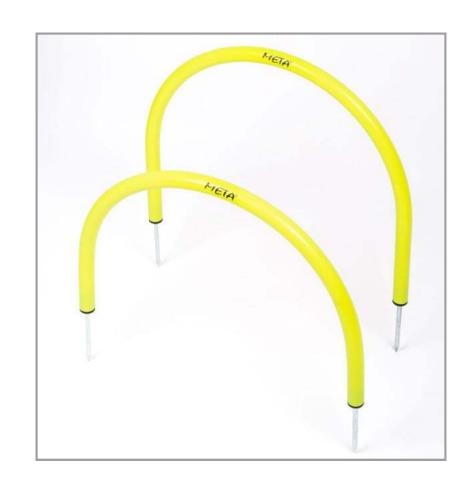

The Speed Hurdle is constructed from high-strength PVC tube, making it both durable and lightweight. It is an excellent product for improving leg speed and physical coordination. With a range of heights available (from 10 to 45 cm), it allows for versatile and progressive exercise sessions. Whether you're seeking to enhance agility, speed, or overall physical coordination, this Speed Hurdle is a valuable and versatile training aid.

| ARI.               | ARI.               |
|--------------------|--------------------|
| 1100401240 – 10 CM | 1100411240 – 10 CM |
| 1100601525 – 15 CM | 1100611525 – 15 CM |
| 1100901540 – 23 CM | 1100911540 - 23 CM |
| 101201500 – 30 CM  | 1101211500 – 30 CM |
| 1101501210 – 38 CM | 1101511210 – 38 CM |
| 1101801240 – 45 CM | 1101811240 – 45 CM |
|                    |                    |