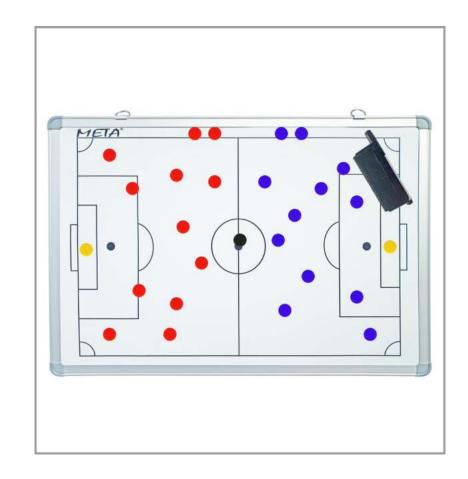

### MAGNETIC TACTIC BOARD

The Magnetic Tactic Board is an essential tool for any coach working with a team, this tactic board is made with an aluminum frame and a magnetic lined board. The set includes magnetic chips, a marker, and an eraser, making it ideal for tactical exercises for all types of teams. Available in various sizes including 30\*45 cm, 45\*60 cm, and 60\*90 cm, this tactic board is durable and versatile, providing coaches with the means to effectively plan and strategize with their teams.

ART. 1900002100 - 30X45 CM 1900012100 - 45X60 CM 1900022100 - 60X90 CM