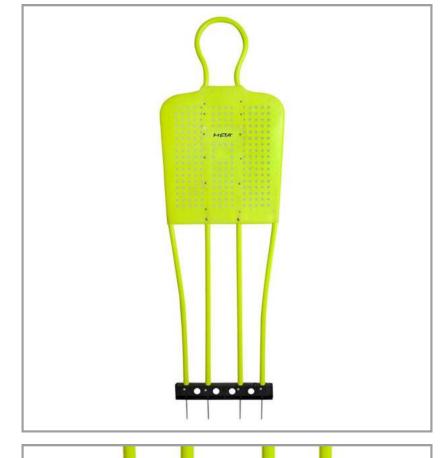

# DEFENDER MAN DUMMY

The Defender Man Dummy is high-strength PVC training dummy, designed to provide stability during intense workouts. It features a durable base with four metal spikes for secure placement on courts or pitches. Standing at 180 (160) cm tall, this dummy is often used by adult athletes. The rugged PVC construction ensures that the dummy can withstand powerful kicks and tackles, making it an excellent training tool for soccer, rugby, handball and other contact sports. It is ideal for a variety of drills, including tackling, dribbling, shooting, headers, and high kicks.

ART. 1501601550 - 160 CM 1501801550 - 180 CM