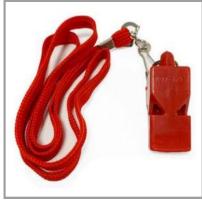

### WRISTLE PLASTIC CLASSIC WITH LANYARD

The Whistle plastic classic with lanyard is a must-have for referees in various sports. Its reliable design and top-notch quality have made it highly sought after by coaches and referees. It is available in three different colors, and its appealing packaging makes it an ideal gift option. The whistle is crafted from durable materials and produces a clear, loud sound that carries well on the field or court. It is also ergonomically designed for comfortable and prolonged use. Whether you're a coach, referee or plan to use it for other aims, this whistle will be an invaluable tool for its user.

ART. 1010002401 - BLACK 1020001202 - BLUE 1030001203 - RED