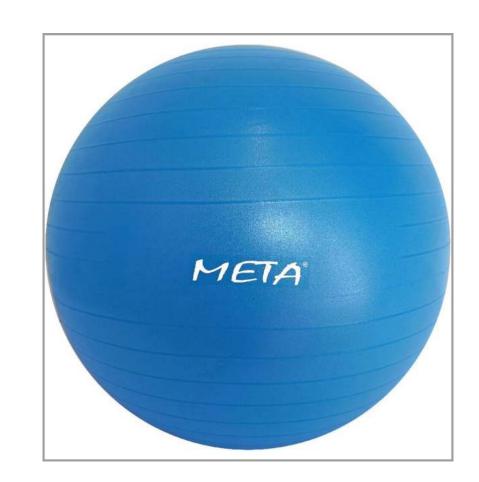

### FITNESS BALL

The Fitness Ball comes in two sizes, with diameters of 65 and 75 cm, and is made of durable PVC. It is a versatile tool is ideal for home workouts, warm-up routines, and rehabilitation exercises, and effectively helps relieve tension from the lumbar region, strengthen back muscles, and other muscle groups. The Anti-Burst system ensures the ball is durable and safe to use, providing peace of mind during workouts. The anti-slip surface properties ensure stability and prevent accidents while exercising. With a maximum load of 150 kg, this Fitness Ball can accommodate users of different ages and body types, making it suitable for a wide range of people.