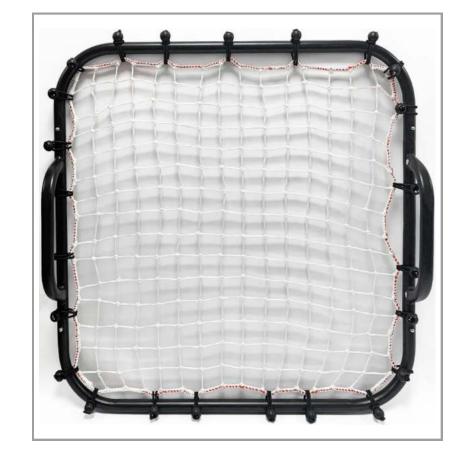

# DUAL REBOUNDER ELITE

The Dual Rebounder Elite is a high-strength 32mm steel tube rebounder with a powder protective coating, which enhances its durability. Its design allows for five adjustable angles of inclination, providing versatility for various workout sessions. Each side of the rebounder is 1m x 1m and features nets with different tension levels. The base of the rebounder is equipped with rubber pads to prevent slipping on any surface. This rebounder offers stability, durability, and versatility for a wide range of workout routines.

ART. 1500112130