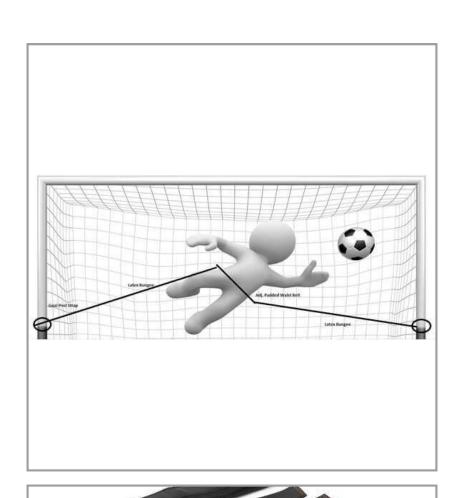

# FOOTBALL GOALKEEPER HARNESS

The Football Goalkeeper Harness is a specifically designed training tool for goalkeepers to improve their defense skills, reflexes, and agility. It includes a padded waist harness with a 10cm width, heavy-duty 2 latex bungees covered with sleeves, each 2 meters in length for connecting to goal posts, and heavy-duty straps to secure it in place. This equipment comes with a branded carry bag for convenient transportation. It is an essential tool for goalkeepers aiming to enhance their skills and overall performance.