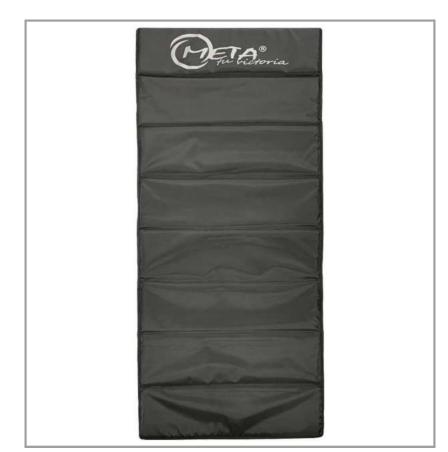

### STRETCHING-FITNESS MAT

The Stretching-Fitness Mat is perfect for outdoor warm-up, yoga, and Pilates sessions. Made of durable polyester fabric, it features a padded surface for added comfort during physical activities. Measuring 180 cm \* 60 cm \* 1.2 cm, the mat is filled with a 10 mm EP sheet for stability. Its design makes it easy to fold for storage and transport, and it comes with a branded carry bag for added convenience. This mat is perfect for all kinds of outdoor workouts.

ART. 2000501005