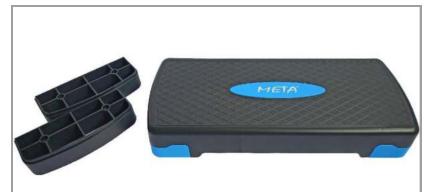

# AEROBIC STEP PLATFORM

The Aerobic Step Platform is a versatile fitness tool suitable for aerobic training, cardio exercises, and strength workouts. It enables users to perform a wide range of exercises including planks, crossovers, jumps, lunges, push-ups, and more, making it a multifunctional piece of equipment. Additionally, it features a non-slip surface and 4 rubber feet for stability and can support loads of up to 120 kg. With an adjustable height ranging from 10 to 15 cm, it caters to users of varying fitness levels. Its compact and lightweight design (68 x 28 x 10 cm, 2.5 kg) makes it convenient for storage and transportation.