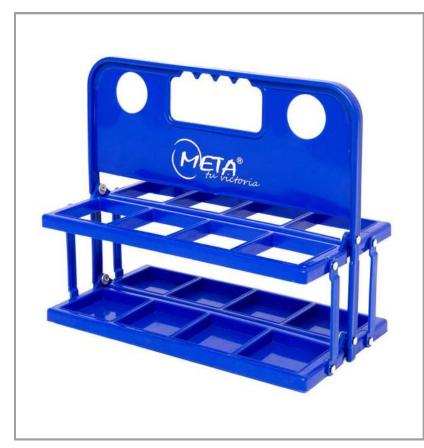

## 6 BOTTLE CARRIER PLASTIC FOLDABLE (BLUE)

The 6 Bottle Carrier Plastic Foldable is a high-strength plastic carrier designed to hold 6 bottles with a capacity of up to 750mm. Its practical and easy-to-use design allows for complete folding when not in use. The 6 individual cells measure 8 x 8 cm, providing a secure fit for your bottles. It is a good solution for trainings and different events apart from sport, any occasion requiring bottle transportation.