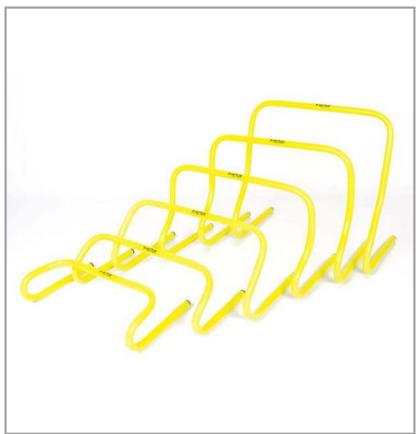

The Speed Hurdle is constructed from high-strength PVC tube, making it both durable and lightweight. It is an excellent product for improving leg speed and physical coordination. With a range of heights available (from 10 to 45 cm), it allows for versatile and progressive exercise sessions. Whether you're seeking to enhance agility, speed, or overall physical coordination, this Speed Hurdle is a valuable and versatile training aid.

| ARI.               | ARI.               |
|--------------------|--------------------|
| 1100401240 – 10 CM | 1100411240 – 10 CM |
| 1100601525 – 15 CM | 1100611525 – 15 CM |
| 1100901540 – 23 CM | 1100911540 - 23 CM |
| 101201500 – 30 CM  | 1101211500 – 30 CM |
| 1101501210 – 38 CM | 1101511210 – 38 CM |
| 1101801240 – 45 CM | 1101811240 – 45 CM |
|                    |                    |