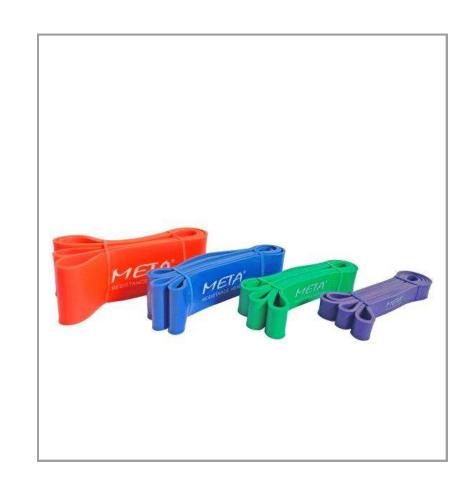

### ELASTIC POWER BAND

The Elastic Power Band is a versatile exercise product designed to provide resistance for general exercises, rehabilitation, and can be used as a supplementary tool for aerobic training. Its high-quality construction and durability ensure a safe and effective training experience. It is conveniently portable, making it easy to fold up and take to the gym, a court, or outdoors for workout sessions. The different band sizes cater to various levels of resistance, with each level denoted by a specific color and width. Each one has a different width and a colour depending on level of resistance: light/2,9 cm/purple; medium/4,5 cm/green; heavy/6,4 cm/blue; x-heavy/8,3 cm/orange. The Elastic Power Band is also suitable for home use and can assist in learning exercises such as pull-ups. With a similar loop length (208 cm), they are a practical and adaptable fitness accessory for individuals at any fitness level.

### ART.

4003000501 - LIGHT 4003000502 - MEDIUM 4003000503 - HEAVY 4003000504 - X-HEAVY