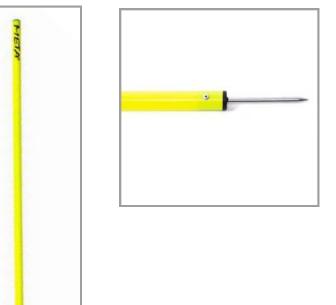

### SLALOM POLE SIMPLE SPIKE

The Slalom Pole Simple Spike 170 Cm is a pole features a traditional design with a 25mm PVC tube and an aluminum spike. The 180cm length, including the spike, makes it suitable for users of all ages. The spike's tip is covered with a removable cap for safety. Whether for setting up agility drills or obstacle courses, this versatile and durable pole is perfect for various training and recreational activities.

ART. 1200001200