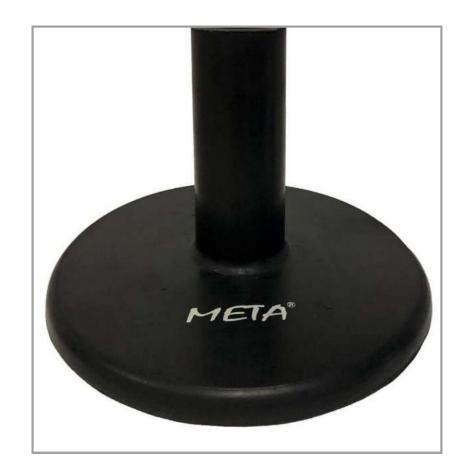

# RUBBER BASE CLASSIC

The Rubber Base Classic, made of high-strength rubber, is specifically engineered for installing 25mm diameter training poles. With a weight of 1.5 kg, a diameter of 24 cm, and a height of 14 cm, this base provides a stable foundation for training poles during training. Its durable construction allows for use in both indoor and outdoor environments, making it suitable for any surface.

ART. 1200000200