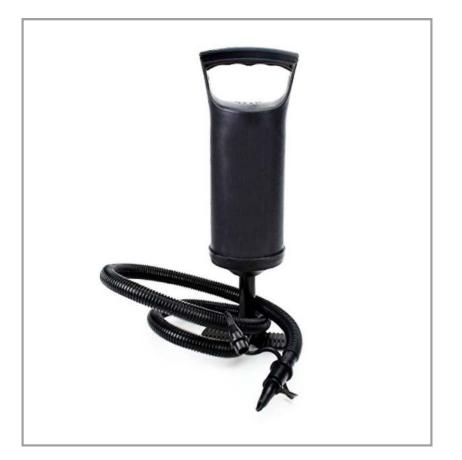

### AIR PUMP FOR DUMMIES

The Air Pump to Inflatable Soccer Dummies, Fitballs, Bosu designed for inflating different inflatable products. This compact yet powerful air pump stands at 29 cm tall and features a unique nozzle designed to accommodate three different sizes of air holes, making it a convenient and practical tool for sports coaches and fitness trainers. Its compact size makes it easy to transport and store, while its powerful performance ensures quick and hassle-free inflation.