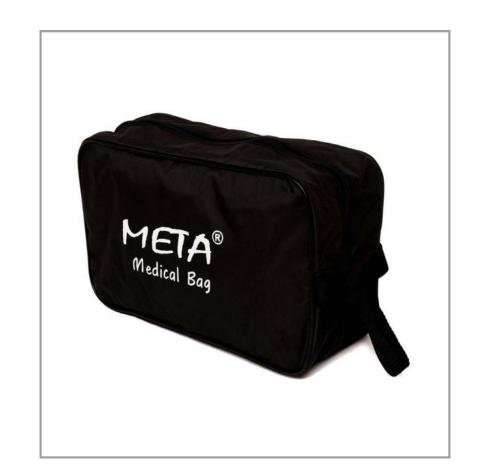

#### MEDICAL BAG-MINI

The Medical Bag-Mini is designed to keep physicians' essential supplies organized and easily accessible. It features internal subsections and geotextile pockets with zippers, providing ample storage for medical tools. With dimensions of 25 cm in length, 8 cm in width, and 18 cm in height, it's a convenient and portable option for doctors and medical professionals to carry necessary items. It is also ideal for on-call doctors, firstaid kits, medical emergencies, and clinical settings. Please note that this bag does not include any medications.