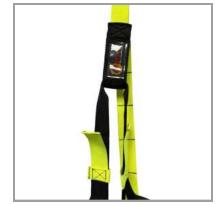

# PRO HOME GYM SUSPESION TRAINER

The Pro Home Gym Suspension Trainer is a form of suspension training that uses body weight exercises to develop strength, balance, flexibility, and core stability simultaneously. It is made up of heavy duty nylon belt with high-quality metal buckles, carabiners, and very strongly stitched and designed for bearing a complete body weight. A customer can adjust the straps for himself. The Pro Home Gym Suspension Trainer allows for a wide variety of exercises, including pushups, planks, squats, lunges, and more, making it a versatile and efficient workout tool. The product can be used at home, in the gym, or even outdoors, providing a convenient and effective way to stay in shape. The product comes with a specific door anchor in a branded carry bag.

ART. 2000502502