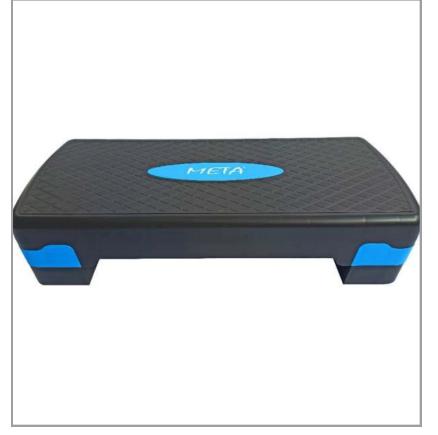

# AEROBIC STEP PLATFORM

The Aerobic Step Platform is a versatile fitness tool suitable for aerobic training, cardio exercises, and strength workouts. It enables users to perform a wide range of exercises including planks, crossovers, jumps, lunges, push-ups, and more, making it a multifunctional piece of equipment. Additionally, it features a non-slip surface and 4 rubber feet for stability and can support loads of up to 120 kg. With an adjustable height ranging from 10 to 15 cm, it caters to users of varying fitness levels. Its compact and lightweight design (68 x 28 x 10 cm, 2.5 kg) makes it convenient for storage and transportation.