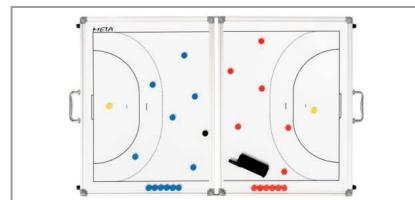

### MAGNETIC TACTIC BOARD-FOLDABLE HANDBALL

The Magnetic Tactic Board-Foldable Handball is a crucial tool for coaches working with sports teams, this tactic board features an aluminum frame and a magnetic surface. It comes with magnetic chips, a marker, and an eraser, making it ideal for tactical exercises and strategy planning. The foldable design allows for easy storage and transport, and it's available in a size of 60\*90 cm to accommodate different space requirements. This board is essential for coaches seeking to effectively illustrate and discuss game tactics and strategies with their teams.

ART. 1900014101