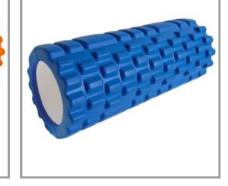

# MASSAGE ROLLER

The massage roller is soft-touch, textured foam roller is used for flexibility, strength and recovery support. It is made of 45% EVA closed cell foam over 55% plastic molded core for longlasting support. Its training focus is on rehabilitation, pilates, yoga, different sports, etc. The roller is an ideal product for a massage and strengthening of the deep muscles. Athletes use it to target tired and sore muscle areas with varied pattern design for deep self-massage. The rollers have different lengths of 33 and 45 cm, but similar diameter of 14 cm.