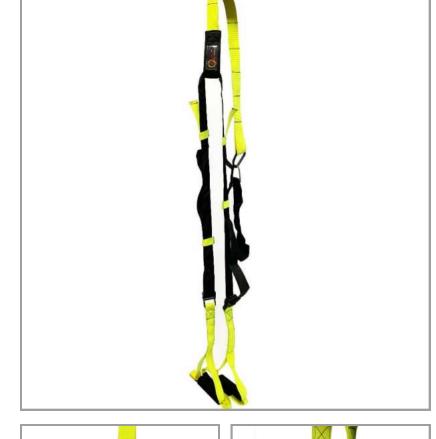

# PRO HOME GYM SUSPESION TRAINER

The Pro Home Gym Suspension Trainer is a form of suspension training that uses body weight exercises to develop strength, balance, flexibility, and core stability simultaneously. It is made up of heavy duty nylon belt with high-quality metal buckles, carabiners, and very strongly stitched and designed for bearing a complete body weight. A customer can adjust the straps for himself. The Pro Home Gym Suspension Trainer allows for a wide variety of exercises, including pushups, planks, squats, lunges, and more, making it a versatile and efficient workout tool. The product can be used at home, in the gym, or even outdoors, providing a convenient and effective way to stay in shape. The product comes with a specific door anchor in a branded carry bag.

ART. 2000502502