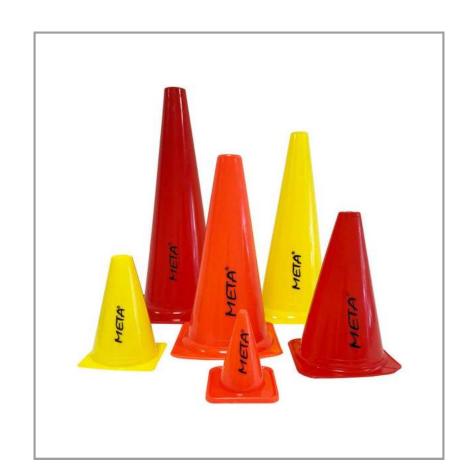

### COLOURED CONE CLASSIC

The Coloured Cone Classic is designed to aid in various sport activities and is made of durable PVC with added vinyl. It is suitable for a wide range of exercises commonly used in sports and fitness training. The PVC vinyl step comes in heights ranging from 10cm to 45cm, providing options for diverse workout routines. Its surface ensures safety during use, and its bright colors make it highly visible. It is a lightweight and portable tool, making it convenient for use at home, in the gym, or outdoors.

ART. 1800410500 - 10 CM 1806101000 - 15 CM 1809101000 - 23 CM 1812101000 - 30 CM 1801510500 - 38 CM 1801810520 - 45 CM