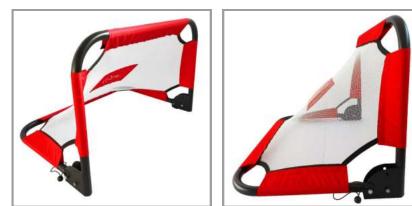

# FOOTBALL GOAL POSTS FOLDABLE 90 X 60 CM

These Foldable Football Goal Posts are designed for team training and improving pass and strike accuracy. The hasslefree design allows install them quickly. They are constructed with 38mm metal pipe and high-quality powder coating for durability. The sleek design features a strong polyester mesh net with PU coated fabric trims, and the goal posts come with spikes for added stability. They are available in a size of 90 x 60 cm, making them a practical choice for various training environments.