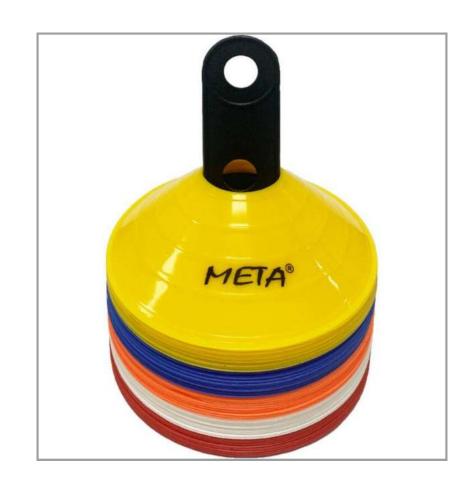

# MARKER CONE OCTAGON SET OF 50

The Marker Cone Octagon Set with an innovative octagonal design, specifically crafted for agility training and speed drills. These markers are made of soft plastic, providing durability and safety for athletes. They can be used with training poles to assemble hurdles of different heights. Each marker measures 5 cm in height and 20 cm in base width. The set includes 50 pieces, and a special stand is provided for convenient storage and transportation. These markers are versatile and suitable for various sports, making them an essential training tool for coaches and athletes alike.

ART. 1800005060

The Flat Number Marker Set is a set of 10 anti-skid flat markers, an essential tool for training and coaching in various team sports. Each marker is constructed from TPR material and is 12.5 cm in diameter, featuring printed numbers 1 through 10. The anti-skid design ensures stability during use, while the flat structure minimizes the risk of tripping and injury. These markers conveniently come in a branded bag for easy storage and portability. Perfect for enhancing player movement and coordination on the pitch.