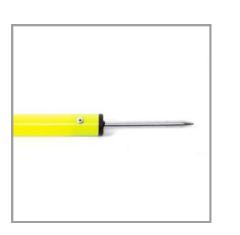

# PREMIUM SLALOM POLE SIMPLE SPIKE

The Premium Slalom Pole Simple Spike is designed for professional teams and athletes, featuring a traditional shape and heavy-duty PVC construction. The stainless steel spike includes a removable cap for user safety. With a 32mm diameter and a length of 170cm (180cm with the spike), this slalom pole meets the technical requirements for professional use. Its durability and performance make it a top choice for training drills.

ART. 1210001200