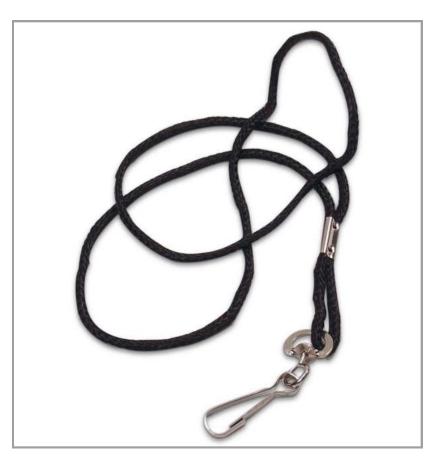

#### LANYARD FOR WHISTLES

The Lanyard for whistles is made of polyester and designed for convenient carrying of whistles during various activities. With a length of 48.5 cm, it features a durable metal clip. The strong and long-lasting polyester material ensures reliability. The lanyard can be worn on the neck or wrist, and its adjustable design makes it suitable for different sizes. Whether for sports, outdoor adventures, or emergency situations, this lanyard provides a practical and dependable way to keep a whistle close at hand.