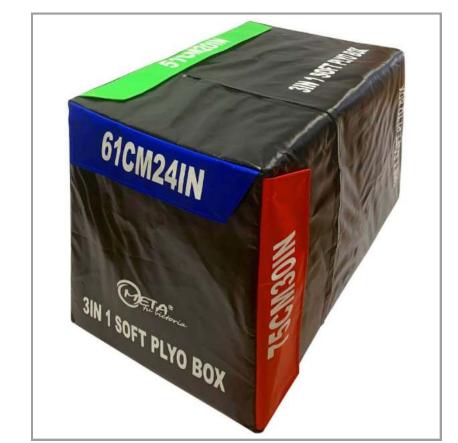

### 3 IN 1 SOFT PLYO BOX

The 3 In 1 Soft Plyo Box is an equipment for plyometrics, also known as jump training. It is a type of exercise aimed at increasing muscle power and speed-strength through explosive movements. It is focused on rapidly transitioning from muscle extension to contraction through various jumping exercises. The 3 In 1 Soft Plyo Box offers three height options (51 cm, 61 cm, and 75 cm), constructed with heavy fabric and EP foam sheeting for durability and stability. It is important to use proper form and technique to minimize the risk of injury, as plyometric training can put strain on joints. Incorporating plyometrics into a training program can be beneficial for improving explosive power and agility.