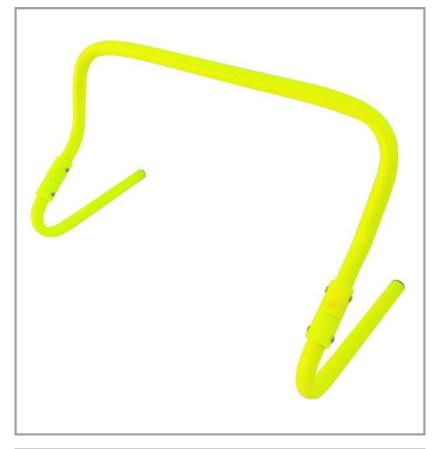

# SPEED HURDLE ADJUSTABLE 15 – 30 CM

The Speed Hurdle Adjustable is versatile one-color hurdle and designed to help athletes improve their leg speed and jumping abilities. With adjustable heights of 15 and 30 cm and a width of 45 cm, it offers flexibility for various training needs. The two-way leg movement allows for easy adjustment of the height, and the legs fold down for convenient portability. The high-visibility color makes it suitable for use in different lighting conditions and training environments. The durable construction ensures long-lasting use for track and field training, plyometrics, and agility drills.

ART. 1106122005