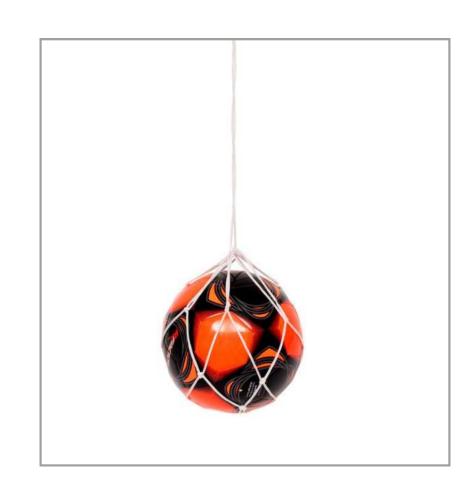

### SINGLE BALL CARRING NET

The Single Ball Carrying Net, made from double-weave HDPE material with a 2mm thick thread. This compact and portable product is designed for easy transport of one ball. Perfect for athletes and sports enthusiasts needing a convenient and durable solution for carrying their ball.