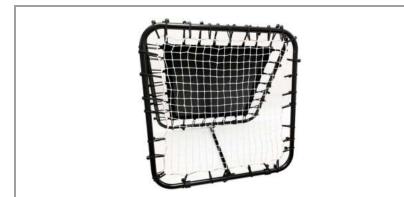

# COLLAPSIBLE MINI GOAL KEEPER REBOUNDER

The Collapsible Goalkeeper Rebounder is designed to help improve goalkeepers playing skills. It features a sturdy metal construction with a net and a powder-coated finish, ensuring long-lasting performance. The rebounder's fully collapsible design allows for easy transportation and storage, making it a practical training tool for athletes. With two handles for a secure grip and adjustable angles, it offers versatility and customization in training sessions. Measuring 80 cm \* 80 cm, it is deal for football goalkeepers and other athletes who are going to enhance hands strength and reaction.