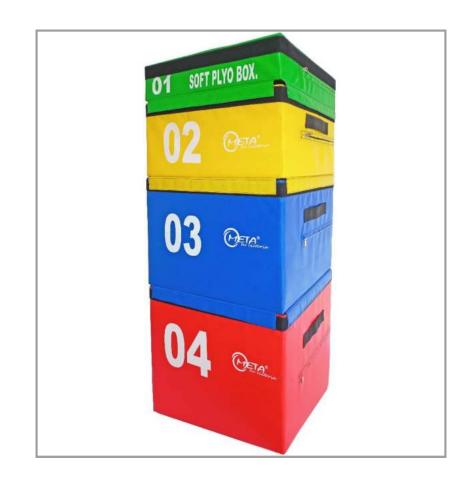

### SOFT PLYO BOX SET

The Soft Plyo Box Set is a versatile and essential tool for jump training, specifically designed to build leg power and improve explosive performance. This set consists of four plyo boxes of varying heights and colours (15cm, 30cm, 45cm, and 60cm), all constructed with heavy-duty vinyl fabric and packed with high-density EVA sheet for durability and safety. Each box features Velcro straps for secure stacking and connectivity, ensuring stability during intense workouts. Suitable for athletes, fitness enthusiasts, and individuals seeking to enhance their lower body strength and agility, these soft plyo boxes provide a safe platform for plyometric exercises such as box jumps and depth jumps, facilitating improvements in vertical jump and speed. Whether used in home conditions, the gyms, or professional training facilities, this set offers a reliable and effective solution for improving overall athletic performance.