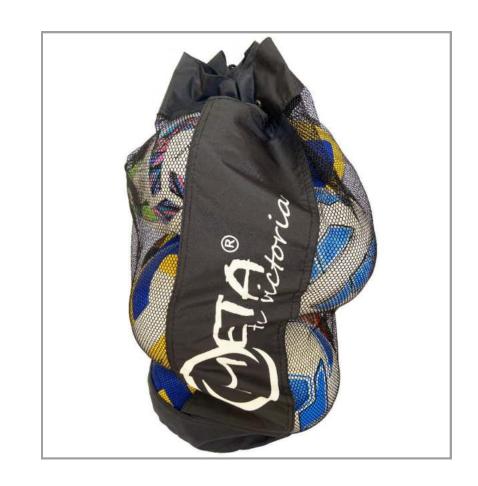

#### BALL CARRING NET

The Ball Carrying Net is made of double-weaved PE and has a leash at its top for tightening. Depending on the model, the nets can carry from 6 to 8, from 10 to 12 and from 14 to 16 balls. They are designed for outdoor use and are weather-resistant, suitable for various sports and activities. The easy setup and portability make them a versatile option for use them indoor and outdoor.

ART. 1906801301 - 6-8 BALLS 1910121301 - 10-12 BALLS 1914161301 - 14-16 BALLS