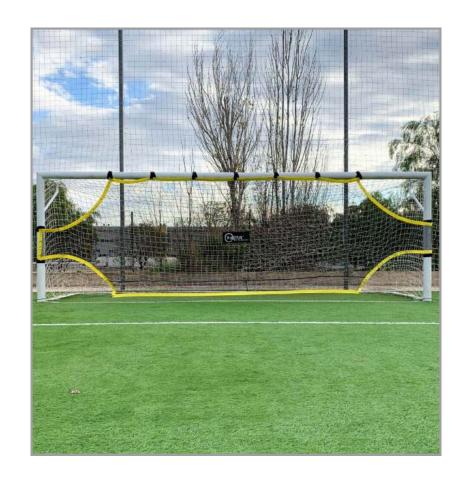

### TARGET SHOT

The Target Shot is a crucial training tool for honing ball shooting skills, suitable for use in soccer practice with or without a goalkeeper. Constructed from heavy-duty mesh and durable polyester fabric, it offers weather-resistant, long-lasting performance. The simple strap attachment allows for easy setup on the goal post. Available in two sizes – 6m x 2m and 7.32m x 2.44m, it comes with a branded bag for convenient storage and portability. This versatile training aid is essential for improving shooting accuracy and precision.