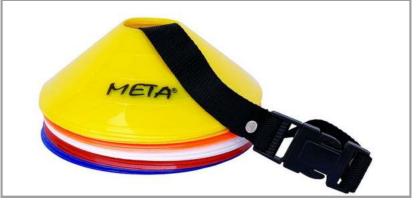

## **CONE STRAP**

The Cone Strap is a simple yet convenient solution for storing and transporting markers. It can hold 50 to 100 markers at a time, making it ideal for gyms, courts, football pitches or any environment where markers are frequently used. With a length of 100 cm and a width of 3 cm, it provides ample space for hanging and securing the markers. Whether you're on the move or simply looking to keep your markers neatly organized, this marker strap is a practical accessory to have.