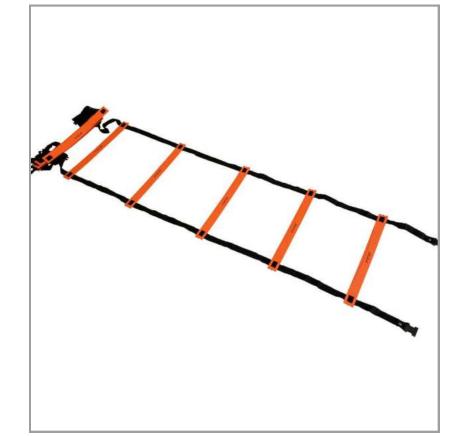

# AGILITY SMART CRISS-CROSS LADDER

The Agility Smart Criss-Cross Ladder is specifically designed for a wide range of training exercises due to its adjustable steps, making it suitable for agility drills, footwork training, and speed drills. Available in lengths of 4m or 8m, the ladder features 4mm thick, 3.5cm wide, and 41cm long steps. It is constructed of durable and weather-resistant materials, suitable for both indoor and outdoor use. The ladder's portable design allows for convenient transportation and setup, and it comes with a branded handy bag for easy storage.

ART. 1000011975 – 4M (10 STEPS) 1000021975 – 8M (20 STEPS)