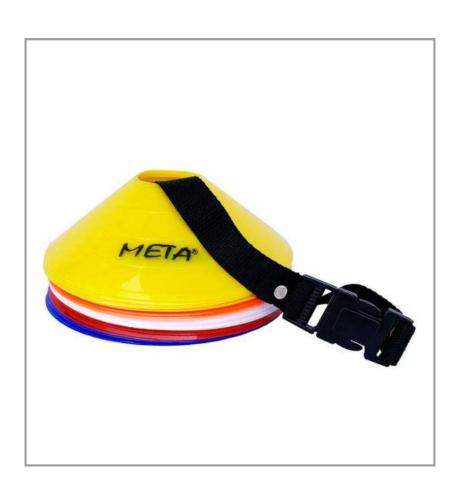

## **CONE STRAP**

The Cone Strap is a simple yet convenient solution for storing and transporting markers. It can hold 50 to 100 markers at a time, making it ideal for gyms, courts, football pitches or any environment where markers are frequently used. With a length of 100 cm and a width of 3 cm, it provides ample space for hanging and securing the markers. Whether you're on the move or simply looking to keep your markers neatly organized, this marker strap is a practical accessory to have.

ART. 1800122500