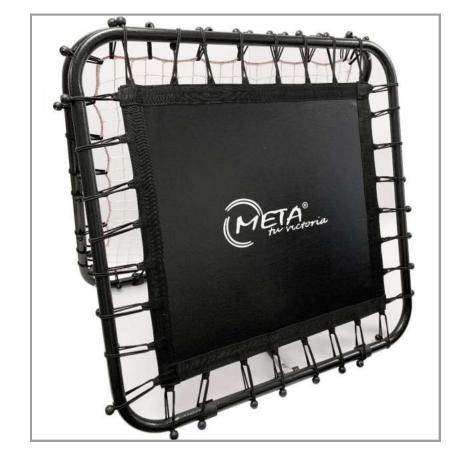

# GOALKEEPER REBOUNDER ELITE

The Goalkeeper Rebounder Elite is a must-have for goalkeeper training, this rebounder boasts a sturdy metal frame with a powder coating and a robust net made of wear-resistant fabric. With two handles for a better grip, it allows for adjustable angles to vary training exercises. At a convenient size of 60\*60 cm, this rebounder is perfect for honing goalkeeping skills during training sessions. Improve reflexes, handling, and versatility with this durable and reliable goalkeeper training rebounder, ideal for simulating game scenarios and enhancing performance on the field.