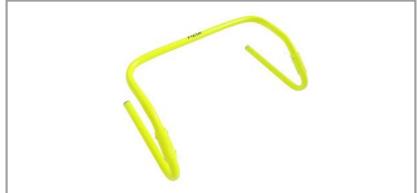

# FLAT AGILITY TRAINING HURDLE

The Flat Agility Training Hurdle is a durable and versatile PVC tube hurdle designed for a variety of athletic and fitness exercises. The high-strength solid construction makes it perfect for agility drills, plyometric jumps, and speed training. Meanwhile ts flat and lightweight design allows for easy transport and setup for different workout routines. The PVC tube's quick recovery feature ensures that it maintains its shape and durability, even after repeated use or impacts. It is available in heights of 15cm, 23cm, 30cm, and 38cm, with a standard width of 40cm, catering to different training needs and progressions for athletes at any level.

ART. 1100612320 - 15 CM 1100912320 – 23 CM 1101212300 – 30 CM 1101512200 – 38 CM