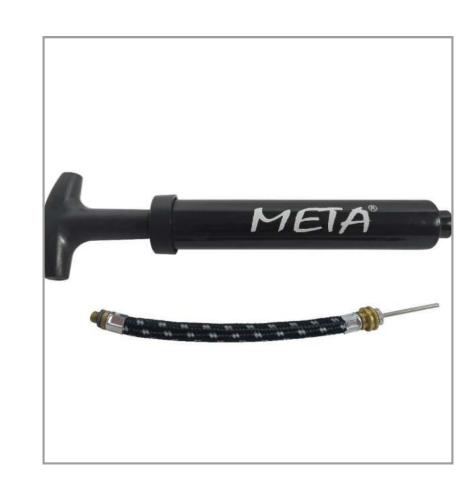

### BALL PUMP WITH OUTSIDE TUBE

The Ball pump with outside tube is a highly popular and convenient tool for inflating sports balls. Constructed from durable polypropylene, this double-action pump includes a 19 cm long tube and an additional metal needle housed inside the handle. The pump's versatility, practical design and efficient performance make it suitable for coaches, athletes, and sports enthusiasts choice across a wide range of sports worldwide.

ART. 1902000502