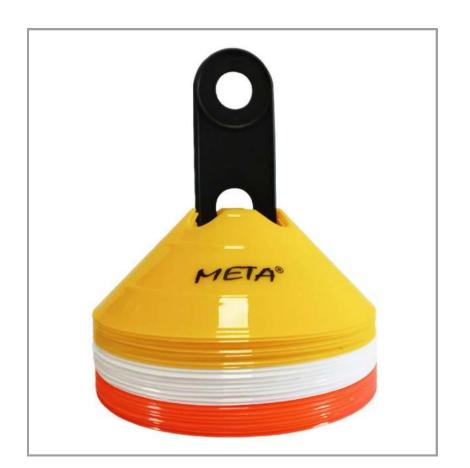

# MARKER CONE OCTAGON SET OF 50

The Marker Cone Octagon Set with an innovative octagonal design, specifically crafted for agility training and speed drills. These markers are made of soft plastic, providing durability and safety for athletes. They can be used with training poles to assemble hurdles of different heights. Each marker measures 5 cm in height and 20 cm in base width. The set includes 50 pieces, and a special stand is provided for convenient storage and transportation. These markers are versatile and suitable for various sports, making them an essential training tool for coaches and athletes alike.

ART. 1800005060

The Flat Number Marker Set is a set of 10 anti-skid flat markers, an essential tool for training and coaching in various team sports. Each marker is constructed from TPR material and is 12.5 cm in diameter, featuring printed numbers 1 through 10. The anti-skid design ensures stability during use, while the flat structure minimizes the risk of tripping and injury. These markers conveniently come in a branded bag for easy storage and portability. Perfect for enhancing player movement and coordination on the pitch.