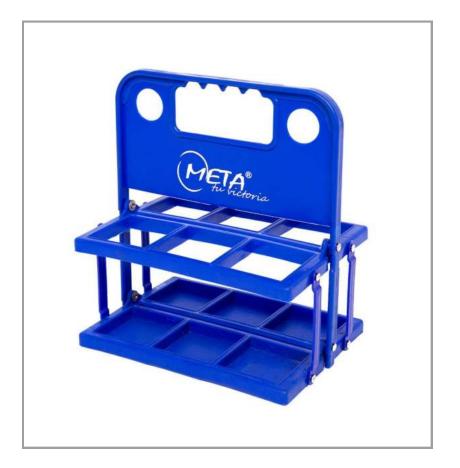

## 6 BOTTLE CARRIER PLASTIC FOLDABLE (BLUE)

The 6 Bottle Carrier Plastic Foldable is a high-strength plastic carrier designed to hold 6 bottles with a capacity of up to 750mm. Its practical and easy-to-use design allows for complete folding when not in use. The 6 individual cells measure 8 x 8 cm, providing a secure fit for your bottles. It is a good solution for trainings and different events apart from sport, any occasion requiring bottle transportation.

ART. 2110006250