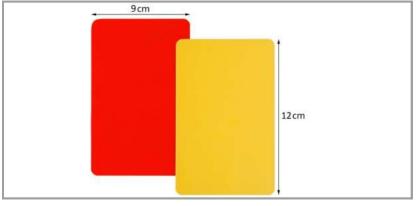

### REFEREE CARD SET

The Referee card set is a set of 2 penalty cards for referees, including a yellow card for caution and a red card for sending off players. These weather-resistant cards are made of H-PVC, ensuring durability in all conditions. With dimensions of 12 x 9 cm and round edges, they provide a professional and safe signaling method. Suitable for use by trainers and referees, these cards offer a high signalling effect, making them essential for communicating penalties during matches.