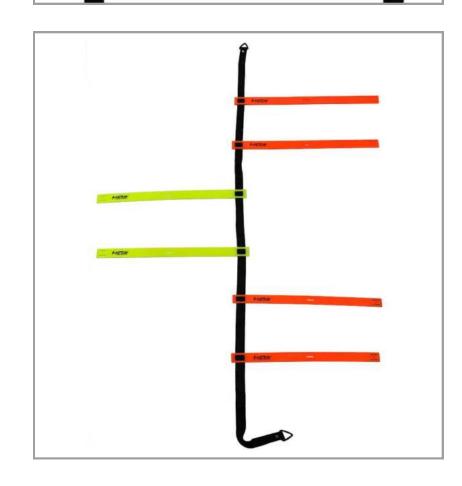

### OCTAGON LADDER

The Octagon Ladder is constructed with 6 flexible octagonal rings of two different colors, each with a thickness of 5 mm and a width of 2 cm. The rings are made of high-quality plastic and are interconnected by 6 special plastic clips, allowing for customizable training exercises and variability. The ladder is supplied in a branded carry bag for easy transport and storage. Each ring measures 49 x 49 cm in inside dimensions. This training tool is suitable for improving agility, coordination, and overall fitness for athletes and fitness enthusiasts.