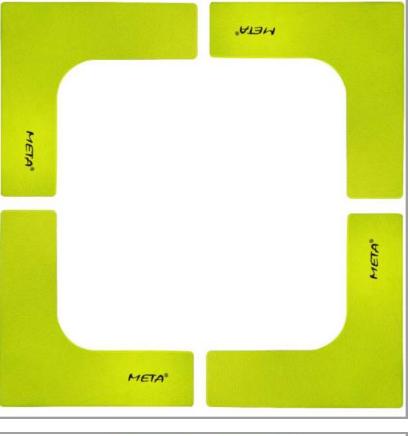

# FLAT AGILITY RINGS SET OF 12

The Flat Agility Rings is a set of 12 agility rings in four different colors, designed for improving speed and agility. The rings feature a simple and seamless design, making them suitable for various indoor and outdoor exercises. The set comes in a branded bag for easy storage and transportation convenience. The sets of the rings are available with diameters of 40, 45, and 60 cm, they are perfect for all skill levels and can be used for different training exercises. These agility rings are widely used in sports training, fitness classes, and physical therapy sessions.

ART. 1500160450 – 40 CM 1501804108 – 45 CM 1500240450 – 60 CM