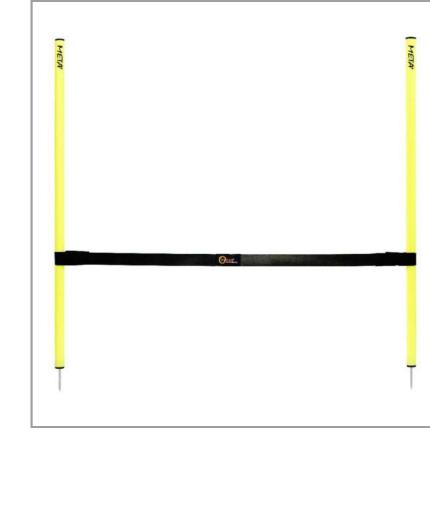

# SPEED HURDLE ADJUSTABLE 15 – 30 CM

The Speed Hurdle Adjustable is versatile one-color hurdle and designed to help athletes improve their leg speed and jumping abilities. With adjustable heights of 15 and 30 cm and a width of 45 cm, it offers flexibility for various training needs. The two-way leg movement allows for easy adjustment of the height, and the legs fold down for convenient portability. The high-visibility color makes it suitable for use in different lighting conditions and training environments. The durable construction ensures long-lasting use for track and field training, plyometrics, and agility drills.