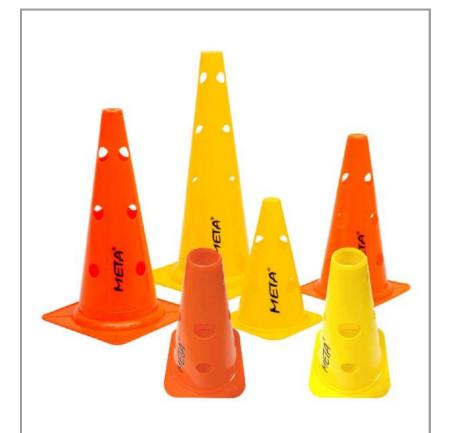

# CONE MARKER WITH HOLES 2.0

The Cone Marker with Holes 2.0 is a valuable tool for sports training, particularly for agility drills and skill development. With its 25mm diameter holes, it allows for versatile placement of slalom poles, making it suitable for a wide range of sports. It is available in vibrant colors, and comes in four different heights (23cm, 30cm, 38cm, and 45cm), providing options for coaches, and athletes to cater to their specific training needs. Overall, this PVC cone with vinyl addition is an essential tool for sports training.

ART. 1800914200 - 23 CM 1801214200 - 30 CM 1801514200 - 38 CM 1801814200 - 45 CM