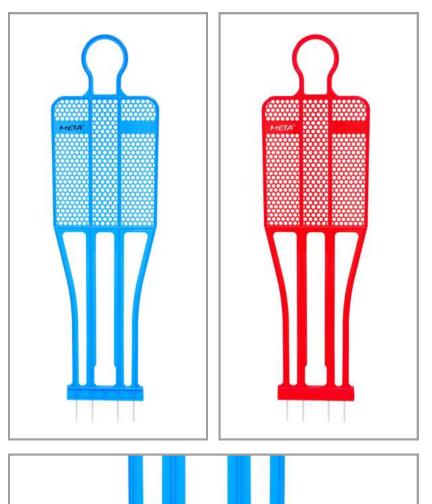

# DEFENDER MAN DUMMY

The Defender Man Dummy is high-strength PVC training dummy, designed to provide stability during intense workouts. It features a durable base with four metal spikes for secure placement on courts or pitches. Standing at 180 (160) cm tall, this dummy is often used by adult athletes. The rugged PVC construction ensures that the dummy can withstand powerful kicks and tackles, making it an excellent training tool for soccer, rugby, handball and other contact sports. It is ideal for a variety of drills, including tackling, dribbling, shooting, headers, and high kicks.

ART. 1501601550 - 160 CM 1501801550 - 180 CM