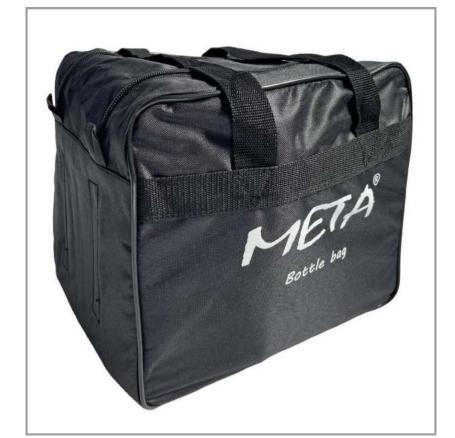

#### WATER BOTTLE BAG

The Water Bottle Bag is constructed from heavy-duty fabric and can hold up to 12 bottles. It features a double zip with a Velcro closure and comes with a heavy-duty carry handle, making it ideal for team use.