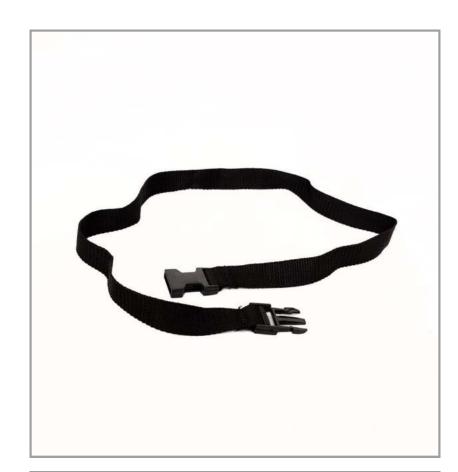

## **CONE STRAP**

The Cone Strap is a simple yet convenient solution for storing and transporting markers. It can hold 50 to 100 markers at a time, making it ideal for gyms, courts, football pitches or any environment where markers are frequently used. With a length of 100 cm and a width of 3 cm, it provides ample space for hanging and securing the markers. Whether you're on the move or simply looking to keep your markers neatly organized, this marker strap is a practical accessory to have.