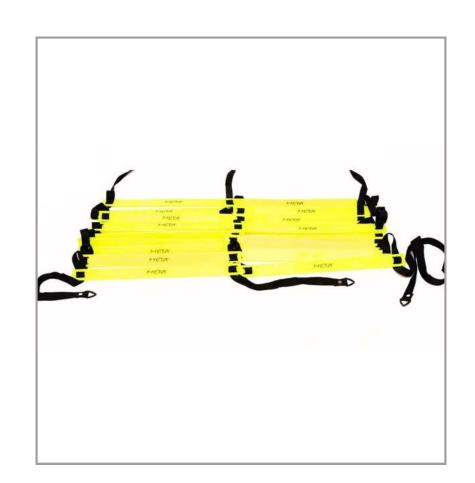

# SPEED LADDER PRO FLAT

The Speed Ladder Pro Flat is constructed from durable belting nylon fabric and features adjustable flat plastic steps that are 4mm thick and 3.5cm wide. The ladder has a width of 41cm and can be extended using connecting clips at its ends. It is available in three different lengths: 4m with 10 rungs, 6m with 15 rungs, and 8m with 20 rungs. Additionally, the ladder comes with a branded carry bag for convenient transportation. This versatile and practical ladder is suitable for a variety of uses and environments.

ART. 1041001100 - 4M (10 STEPS) 1061501108 - 6M (15 STEPS) 1082001108 - 8M (20 STEPS)