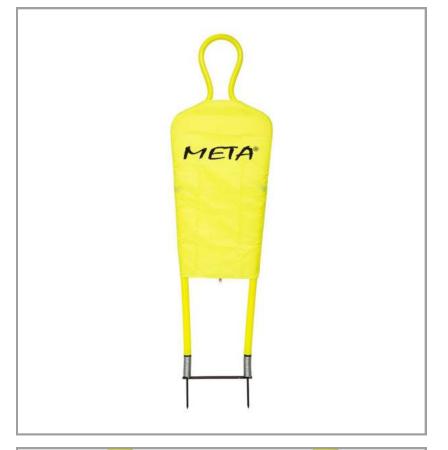

# DEFENDER MAN DUMMY

The Defender Man Dummy is high-strength PVC training dummy, designed to provide stability during intense workouts. It features a durable base with four metal spikes for secure placement on courts or pitches. Standing at 180 (160) cm tall, this dummy is often used by adult athletes. The rugged PVC construction ensures that the dummy can withstand powerful kicks and tackles, making it an excellent training tool for soccer, rugby, handball and other contact sports. It is ideal for a variety of drills, including tackling, dribbling, shooting, headers, and high kicks.