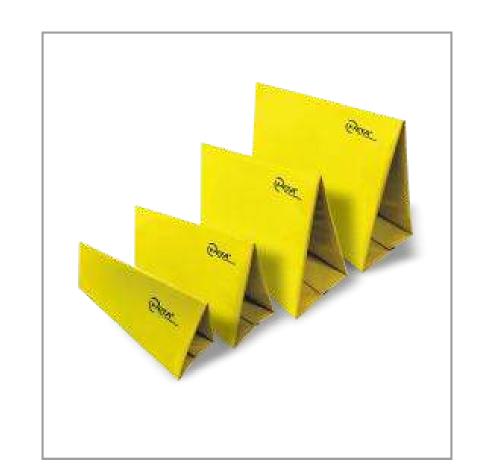

# FLAT AGILITY TRAINING HURDLE

The Flat Agility Training Hurdle is a durable and versatile PVC tube hurdle designed for a variety of athletic and fitness exercises. The high-strength solid construction makes it perfect for agility drills, plyometric jumps, and speed training. Meanwhile ts flat and lightweight design allows for easy transport and setup for different workout routines. The PVC tube's quick recovery feature ensures that it maintains its shape and durability, even after repeated use or impacts. It is available in heights of 15cm, 23cm, 30cm, and 38cm, with a standard width of 40cm, catering to different training needs and progressions for athletes at any level.

ART. 1100612320 - 15 CM 1100912320 – 23 CM 1101212300 – 30 CM 1101512200 – 38 CM