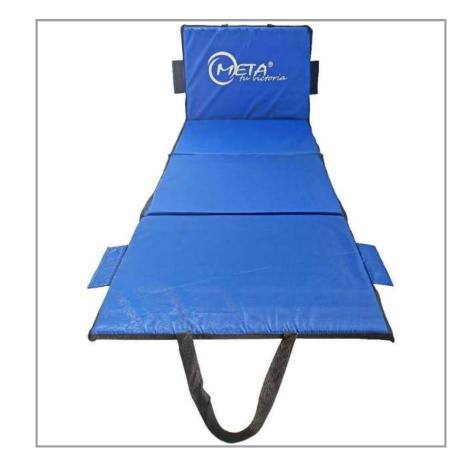

### STRETCHING-FITNESS MAT

The Stretching-Fitness Mat is perfect for outdoor warm-up, yoga, and Pilates sessions. Made of durable polyester fabric, it features a padded surface for added comfort during physical activities. Measuring 180 cm \* 60 cm \* 1.2 cm, the mat is filled with a 10 mm EP sheet for stability. Its design makes it easy to fold for storage and transport, and it comes with a branded carry bag for added convenience. This mat is perfect for all kinds of outdoor workouts.

# FOLDING MAT

The Folding Mat is a versatile exercise accessory designed for use both indoors and outdoors. It is ideal for yoga, pilates, stretching, and other floor exercises. Constructed with durable vinyl fabric and a foam sheet interior, this mat provides a comfortable and non-slip surface for added stability during workouts. Its folding design allows for easy storage and transportation, while the carry handle makes it convenient to take with you on the go. Measuring 180 cm \* 60 cm \* 4 cm, the Folding Mat offers ample space for various exercises.