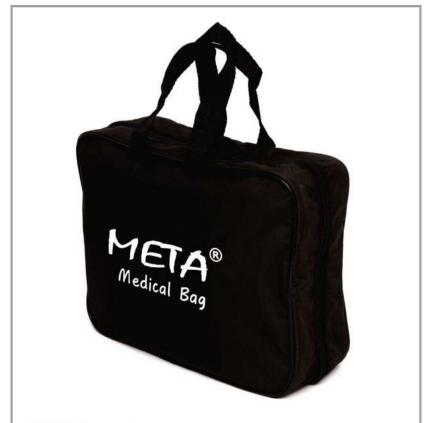

### MEDICAL BAG HANDY

The Medical Bag-Handy is a compact and convenient solution for medical professionals to carry essential tools and equipment. With dimensions of 35cm x 13cm x 19cm, this bag is designed with pockets and compartments to accommodate medical instruments. It also includes space for medical documentation and small electronic devices. Please note that this medical bag does not include any medication.