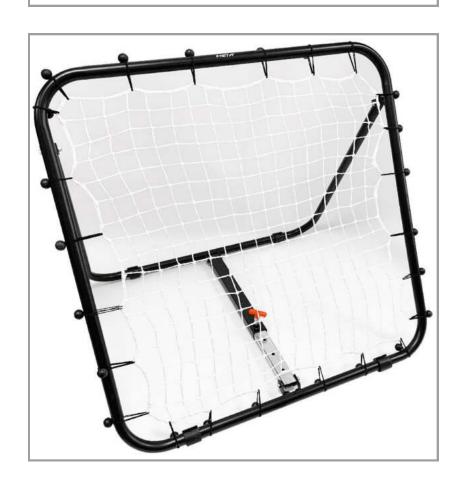

# ONE-SIDE REBOUNDER ELITE

The One-side Rebounder Elite is constructed with 32mm steel tubing and a protective powder coating for enhanced durability and rust resistance. Its adjustable design allows for different workout angles, and it includes a 1m\*1m durable net on one side. The base is equipped with rubber pads to prevent slipping on various surfaces. Its robust and portable design makes it suitable for both indoor and outdoor use, and it is easy to assemble. This rebounder offers stability, versatility, and convenience during traning sessions.