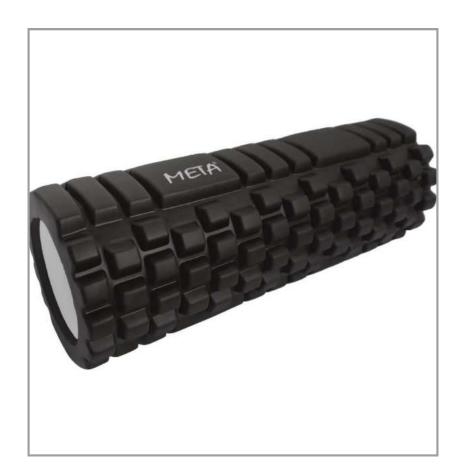

# MASSAGE ROLLER

The massage roller is soft-touch, textured foam roller is used for flexibility, strength and recovery support. It is made of 45% EVA closed cell foam over 55% plastic molded core for longlasting support. Its training focus is on rehabilitation, pilates, yoga, different sports, etc. The roller is an ideal product for a massage and strengthening of the deep muscles. Athletes use it to target tired and sore muscle areas with varied pattern design for deep self-massage. The rollers have different lengths of 33 and 45 cm, but similar diameter of 14 cm.