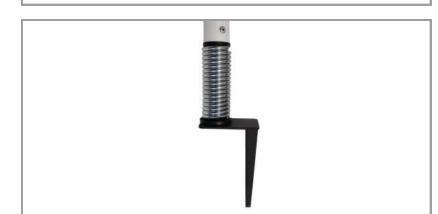

# SET OF 4 CORNER FLAGS FLEXI PRO

The Set of 4 Corner Flags Flexi Pro is designed for use on the pitch. The flags feature durable flagpoles with a 32 mm diameter and a height of 1.5 m. Each flag includes a steel shock-absorbing structure at the bottom, which is coated with a rust-resistant powder coating. The flags also come with spits for easy insertion into the ground, ensuring stability during game play. Constructed from a flexible yet strong material, these flags can withstand the demands of football matches and remain highly visible. Overall, the Set of 4 Corner Flags Flexi Pro provides a practical and reliable solution for football pitches, offering clear visibility and ease of use for referees and players alike.