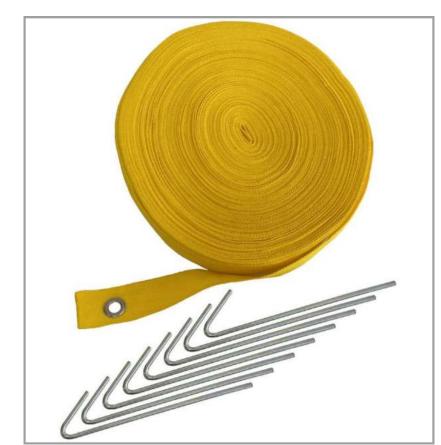

### TEXTILE LINE MARKER 48 M X 4 CM

The Textile Line Marker is an useful item for marking football pitches and beach volleyball courts. It is made of durable textile tape and is available in bright, highly visible colors. The marker comes in a convenient brand bag for easy transport and storage and includes 8 metal pegs and eyelets every 6 meters along its 48-meter length. It is designed for use in various weather conditions, ensuring it remains practical for use in any sports facility requiring accurate field markings.