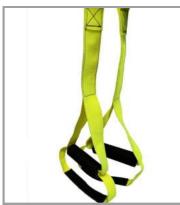

# PRO HOME GYM SUSPESION TRAINER

The Pro Home Gym Suspension Trainer is a form of suspension training that uses body weight exercises to develop strength, balance, flexibility, and core stability simultaneously. It is made up of heavy duty nylon belt with high-quality metal buckles, carabiners, and very strongly stitched and designed for bearing a complete body weight. A customer can adjust the straps for himself. The Pro Home Gym Suspension Trainer allows for a wide variety of exercises, including pushups, planks, squats, lunges, and more, making it a versatile and efficient workout tool. The product can be used at home, in the gym, or even outdoors, providing a convenient and effective way to stay in shape. The product comes with a specific door anchor in a branded carry bag.

ART. 2000502502