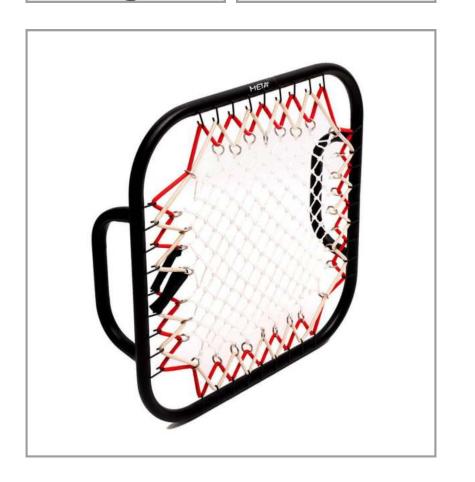

# DUAL REBOUNDER ELITE

The Dual Rebounder Elite is a high-strength 32mm steel tube rebounder with a powder protective coating, which enhances its durability. Its design allows for five adjustable angles of inclination, providing versatility for various workout sessions. Each side of the rebounder is 1m x 1m and features nets with different tension levels. The base of the rebounder is equipped with rubber pads to prevent slipping on any surface. This rebounder offers stability, durability, and versatility for a wide range of workout routines.

ART. 1500112130