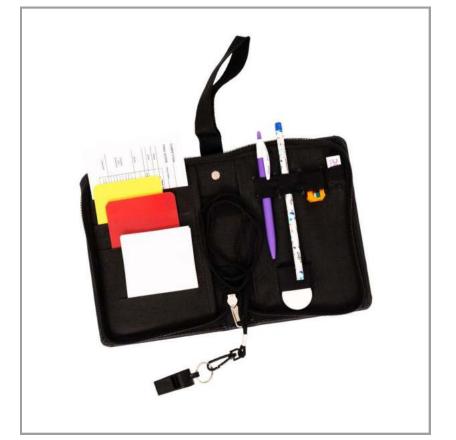

#### REFEREE DATA WALLET

The Referee Data Wallet, a vital tool for match officials. This compact wallet includes a closure and is equipped with two warning cards (yellow and red), note sheets, a pencil, a pen, a whistle with a string, an eraser, and a special coin for the traditional match start. Measuring at 14.5 x 20 cm, this purse is designed to be practical and accessible for soccer referees, ensuring they have all the essential items at hand during a game.