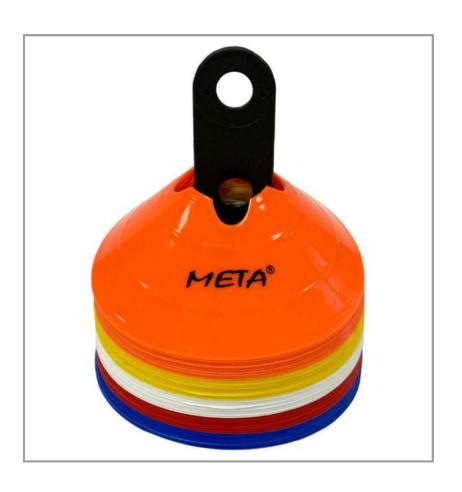

# CUT TOP SPACE MARKER SET OF 50

The Cut Top Space Marker Set of soft plastic markers, designed for a variety of sports training, fitness activities, and more. The markers are 5.5cm high and have a diameter of 18cm at the base. The set includes 50 plastic markers, with each color represented by 10 markers. The set comes with a special stand for convenient organization and storage of the markers. The markers come in 5 different colors, making them perfect for a variety of uses. With its durable construction and specific markers' design with cup top, this set of markers is sure to be a useful addition to any training session or fitness activity with training poles or without them.