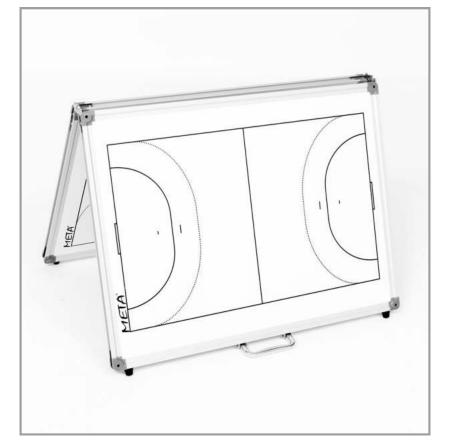

### MAGNETIC TACTIC BOARD-FOLDABLE HANDBALL

The Magnetic Tactic Board-Foldable Handball is a crucial tool for coaches working with sports teams, this tactic board features an aluminum frame and a magnetic surface. It comes with magnetic chips, a marker, and an eraser, making it ideal for tactical exercises and strategy planning. The foldable design allows for easy storage and transport, and it's available in a size of 60\*90 cm to accommodate different space requirements. This board is essential for coaches seeking to effectively illustrate and discuss game tactics and strategies with their teams.

ART. 1900014101