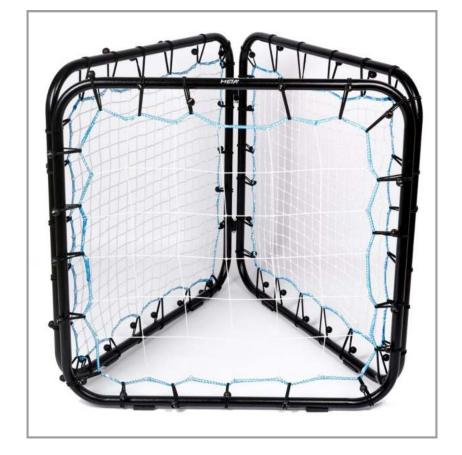

# DUAL REBOUNDER ELITE

The Dual Rebounder Elite is a high-strength 32mm steel tube rebounder with a powder protective coating, which enhances its durability. Its design allows for five adjustable angles of inclination, providing versatility for various workout sessions. Each side of the rebounder is 1m x 1m and features nets with different tension levels. The base of the rebounder is equipped with rubber pads to prevent slipping on any surface. This rebounder offers stability, durability, and versatility for a wide range of workout routines.

ART. 1500112130