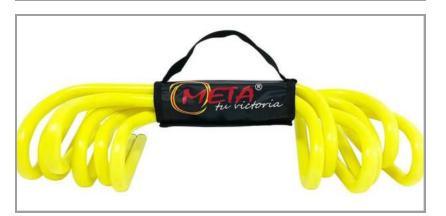

### HURDLE CARRY STRAP

The Hurdle Carry Strap is a convenient for carrying multiple hurdles, slalom or training poles. It is adjustable and made of durable material, capable of carrying from 6 to 8 hurdles or poles at once. This strap offers convenience and efficiency, making it perfect for having it on a track, a court or a football pitch, or other sports where transporting equipment is necessary. Save time and effort with this practical solution for transporting.

ART. 1100115100