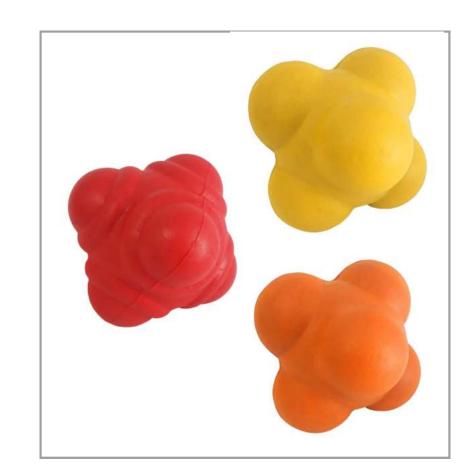

### REACTION BALL 10 CM

1. The Reaction Ball is a specially designed fancy-shaped ball is perfect for agility and hand-eye coordination training for athletes in sports such as basketball, soccer, and tennis. Made of secondary foaming rubber and is available in various colors. Its unique design provides unpredictable deflection, making it an ideal tool for reaction and visual-motor coordination development. The ball's durability and grip make it suitable for intense training sessions.

ART. 1601001200 1601001201 1601001202