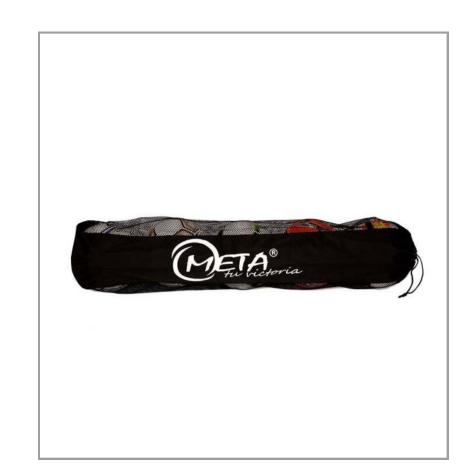

#### TUBULAR BALL SACK - BAG

The Tubular Ball Sack-Bag is made of high-strength polyester fabric with a geotextile structure, making it durable and long-lasting. It features comfortable straps/handles for easy carrying and transportation. The bag can accommodate up to 5 balls simultaneously and has dimensions of 110 cm in length and 36 cm in width. Whether you are a coach, an athlete, or a sports enthusiast, this bag is a practical and reliable option for transporting your sports equipment.