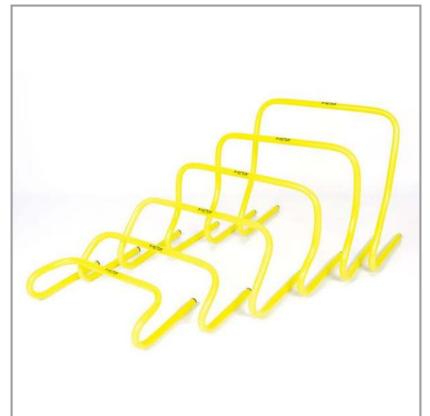

The Speed Hurdle is constructed from high-strength PVC tube, making it both durable and lightweight. It is an excellent product for improving leg speed and physical coordination. With a range of heights available (from 10 to 45 cm), it allows for versatile and progressive exercise sessions. Whether you're seeking to enhance agility, speed, or overall physical coordination, this Speed Hurdle is a valuable and versatile training aid.

| ARI.               | ARI.               |
|--------------------|--------------------|
| 1100401240 – 10 CM | 1100411240 – 10 CM |
| 1100601525 – 15 CM | 1100611525 – 15 CM |
| 1100901540 – 23 CM | 1100911540 - 23 CM |
| 101201500 – 30 CM  | 1101211500 – 30 CM |
| 1101501210 – 38 CM | 1101511210 – 38 CM |
| 1101801240 – 45 CM | 1101811240 – 45 CM |
|                    |                    |