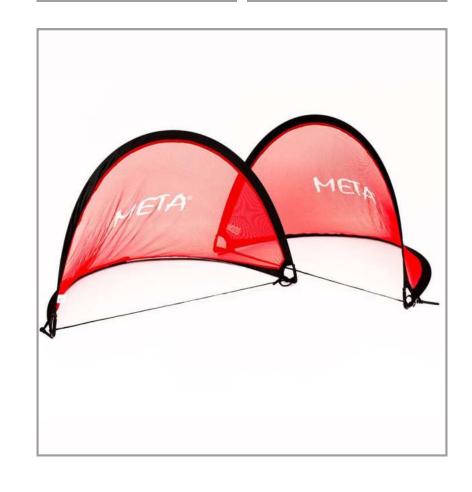

# POP UP GOAL POST PRO SET OF 2

The Pop Up Goal Post Pro (Red/Black) featuring a durable fiber filament mesh with a geotexite additive, making them perfect for outdoor use. The frame size is 1.6m \* 1m \* 1m, and the set includes special brackets for easy installation on a football pitch. These goals are an excellent choice for football enthusiasts and professionals looking for a combination of quality, practicality and an opportunity to improve their skills of kick and pass accuracy. Its design allows them to fold up. Futhermore, the set comes in a branded stylish bag. These features make them convenient tool for transportation and storage.