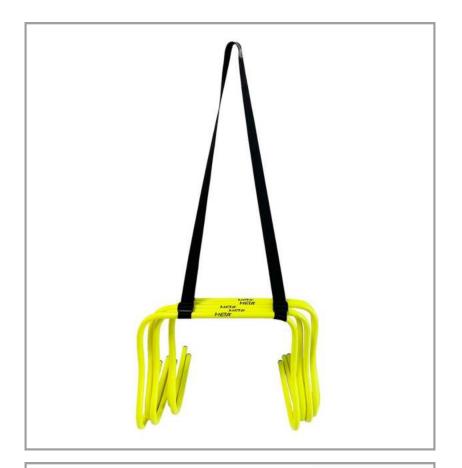

The Speed Hurdle is constructed from high-strength PVC tube, making it both durable and lightweight. It is an excellent product for improving leg speed and physical coordination. With a range of heights available (from 10 to 45 cm), it allows for versatile and progressive exercise sessions. Whether you're seeking to enhance agility, speed, or overall physical coordination, this Speed Hurdle is a valuable and versatile training aid.

| ARI.               | ARI.               |
|--------------------|--------------------|
| 1100401240 – 10 CM | 1100411240 – 10 CM |
| 1100601525 – 15 CM | 1100611525 – 15 CM |
| 1100901540 – 23 CM | 1100911540 - 23 CM |
| 101201500 – 30 CM  | 1101211500 – 30 CM |
| 1101501210 – 38 CM | 1101511210 – 38 CM |
| 1101801240 – 45 CM | 1101811240 – 45 CM |
|                    |                    |