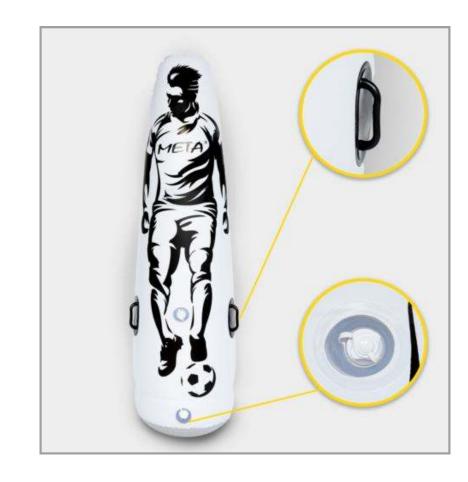

### INFLATABLE SOCCER DUMMY

The Inflatable Soccer Dummy has a unique pattern and is a highly effective sports equipment made of PVC for football, futsal and handball training, specifically for practicing kicks or throws and improving accuracy. This dummy is available in two sizes: 175 cm height with a 40 cm base diameter, and 205 cm height with a 45 cm base diameter. It is made of 100% elastic rubber, it is durable and able to withstand powerful kicks. It also is waterproof, cold-resistant & UV-resistant 0.6mm. To use it, a customer should fill the base with water and use a special air pump to inflate it. It can be used for individual training or incorporated into team drills. This product provides numerous benefits for players aiming to enhance their skills and reach their full potential. It's important to note that the dummy should not be used in temperatures below 5 degrees Celsius to prevent freezing and potential damage. Product characteristics:

- 1) PVC thickness 0.6mm.
- 2) Cold and UV resistant material.
- 3) High quality spiral valves.
- 4) High quality handles.
- 5) Double layer of material on the base of the product to protect from friction against the surface.
- 6) Printing of the design made with environmentally friendly and non-toxic dyes.

ART. 2101000175 - 175 CM 2102000205 - 205 CM