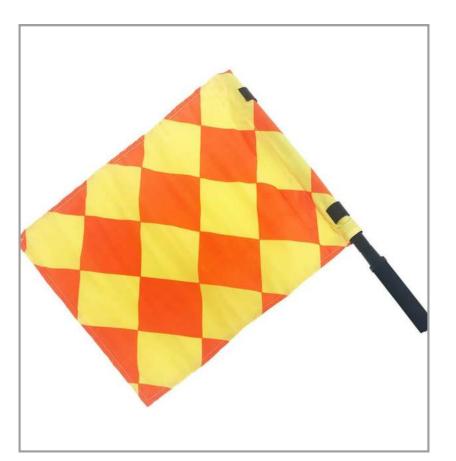

### LINESMAN FLAG OFFICIAL SWIVEL - DIAMOND

The Linesman Flag official Swivel – Diamond, perfect for national and international matches. Crafted from high-quality polyester, these flags feature a rotating system for smooth movement. The PVC handle with a sponge grip ensures comfort, while the 55 cm length provides excellent visibility. This set of 2 flags comes complete with a branded bag for convenient storage and transportation. Ideal for referees, coaches, and sports officials across various sports.