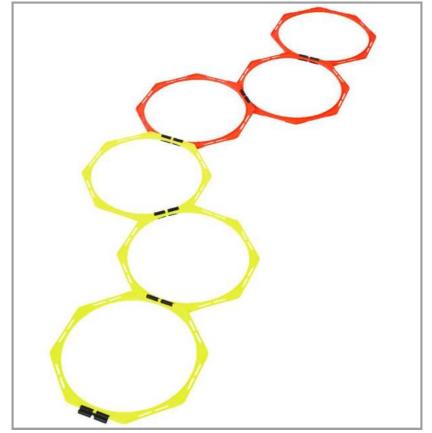

### OCTAGON LADDER

The Octagon Ladder is constructed with 6 flexible octagonal rings of two different colors, each with a thickness of 5 mm and a width of 2 cm. The rings are made of high-quality plastic and are interconnected by 6 special plastic clips, allowing for customizable training exercises and variability. The ladder is supplied in a branded carry bag for easy transport and storage. Each ring measures 49 x 49 cm in inside dimensions. This training tool is suitable for improving agility, coordination, and overall fitness for athletes and fitness enthusiasts.