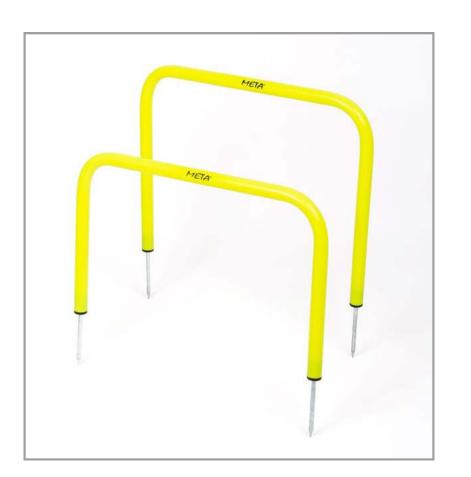

The Speed Hurdle is constructed from high-strength PVC tube, making it both durable and lightweight. It is an excellent product for improving leg speed and physical coordination. With a range of heights available (from 10 to 45 cm), it allows for versatile and progressive exercise sessions. Whether you're seeking to enhance agility, speed, or overall physical coordination, this Speed Hurdle is a valuable and versatile training aid.

| ARI.               | ARI.               |
|--------------------|--------------------|
| 1100401240 – 10 CM | 1100411240 – 10 CM |
| 1100601525 – 15 CM | 1100611525 – 15 CM |
| 1100901540 – 23 CM | 1100911540 - 23 CM |
| 101201500 – 30 CM  | 1101211500 – 30 CM |
| 1101501210 – 38 CM | 1101511210 – 38 CM |
| 1101801240 – 45 CM | 1101811240 – 45 CM |
|                    |                    |