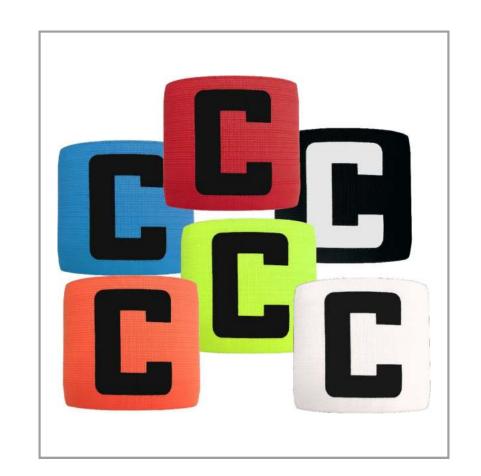

### ARMBAND WITH VELCRO CLOSURE

The Armband with Velcro Closure, designed with a bright pattern and a distinct capital letter "C" for easy visibility. Available in a range of vibrant colors, the armband features a Velcro closure for adjustable sizing, ensuring a comfortable fit for users of all ages. Made from high-quality elastic material, it provides flexibility and durability, making it suitable for a variety of sports. For sports where the armband takes place this products is an essential accessory for teams leaders.

ART. 1902240003