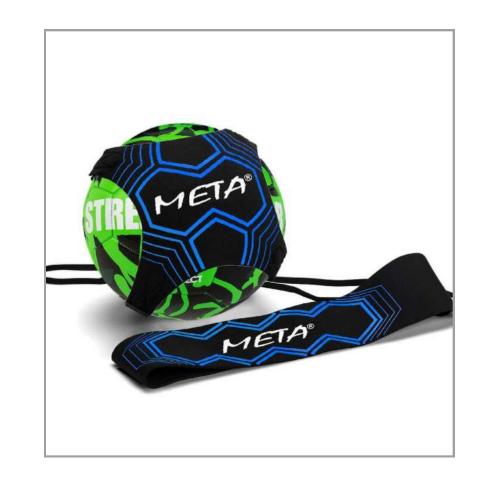

# FOOTBALL KICK TRAINER

The Football Kick Trainer is a revolutionary tool designed to enhance coordination, passing, reception, and ball delivery skills. This product includes a ball grip belt and a 1.5m latex tube that can stretch up to 6m, all neatly packed in a branded bag for convenience. The adjustable belt is suitable for use with soccer balls of sizes 3, 4, and 5. You can elevate your training sessions and improve your performance on the field with this innovative equipment. It is often use by soccer and volleyball players. Please note that the training machine does not include a ball.