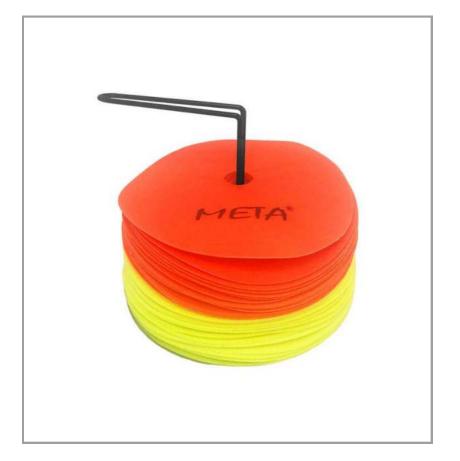

# TRAINING SPACE MARKER SET OF 50

The Training Space Marker Set is a versatile set for many kind of sports, includes 50 lightweight markers made of soft, brightly colored plastic. Each marker is 5 cm tall and has an 18 cm diameter at its base. The set contains markers in 5 different colors and comes in a box to prevent any deformation during transportation and storage.

ART. 1805010100