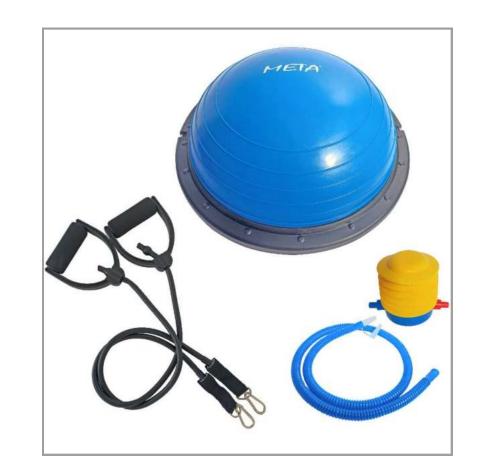

## **BOSU BALL**

The Bosu ball is a versatile piece of fitness equipment designed for balance training, core strengthening, and overall body conditioning. It's unique design allows for a wide range of exercises, making it a valuable addition to any workout routine. It consists of a solid base made of impact-resistant technical thermoplastic resin (ABS) and a durable PVC hemisphere that can be inflated or deflated to adjust its hardness. The Bosu ball can withstand loads of up to 300 kg and its 60 cm diameter and 22 cm height make it suitable for various workout environments such as gyms, rehabilitation centers, or home use. It is commonly used by athletes, fitness enthusiasts, and in physical therapy settings to improve balance, stability, and overall physical fitness.