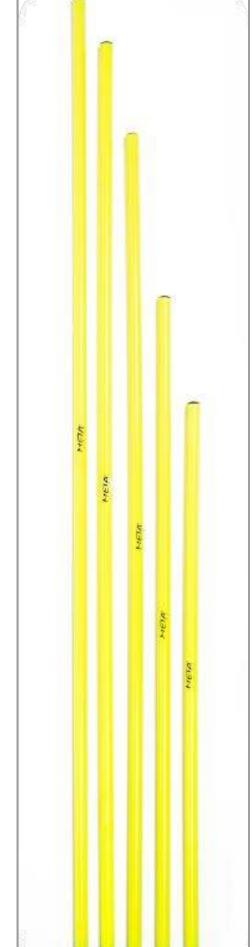

### TRAINING POLE

The Training Pole is a versatile and durable piece of equipment used in various sports and athletic training. Made of high-strength PVC tube with a diameter of 25mm, it is available in different lengths, ranging from 80 to 180 cm. Its brights colours ensure high visibility in all weather conditions, making it suitable for outdoor use. Training Poles are widely used in many training sessions to improve athletes' agility, speed, and precision. The poles can be easily inserted into a base for stability, making them practical for use in different training settings.

ART. 1258025200 - 80 CM 1251002520 - 100 CM 1251202520 - 120 CM 1225152253 - 152 CM 1225180253 - 180 CM

ART. 258025204 – 80 CM 1251002524 – 100 CM 1251202524 – 120 CM 1225152254 – 152 CM 1225180254 – 180 CM