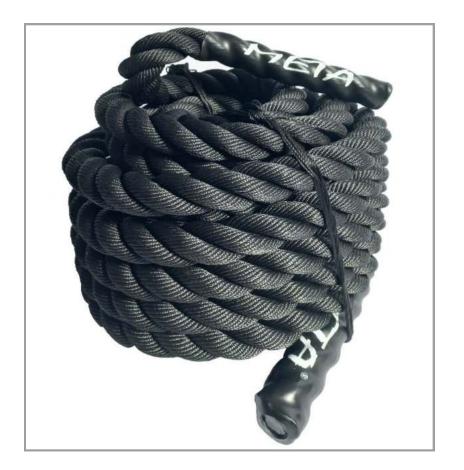

# POWER ROPE

A Power Rope is a training rope of high quality. The balancing rope is robust and has a non-slip surface for better gripping. It is designed for "wave-based" functions. The rope helps with effective physical preparation, resistance and coordination. This rope also is useful for practice balancing and it also promotes motoric skills. This kind of power rope is suitable for amateurs and professional athletes. The Rope diameter is 38 mm and 12 mtr of length. It has a black colour.