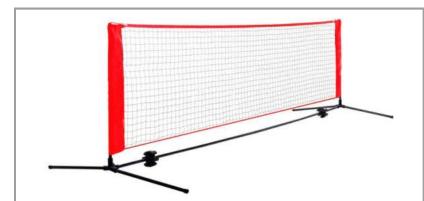

# SOCCER TENNIS NET SET 3X1 M

The Soccer Tennis Net Set 3m x 1m is great for improving gaming skills and can be used for warm-up exercises. It's equipped with long legs, making it easy to use in gyms and outdoor spaces. The product is compact and fully foldable, and it comes with a branded bag for convenient transportation. The dimensions of the play net are 3m long and 1m wide, and the portable net stands at 110cm high. With its versatile design and features, it's an excellent choice for anyone looking to enhance their gaming abilities.

ART. 1500312850