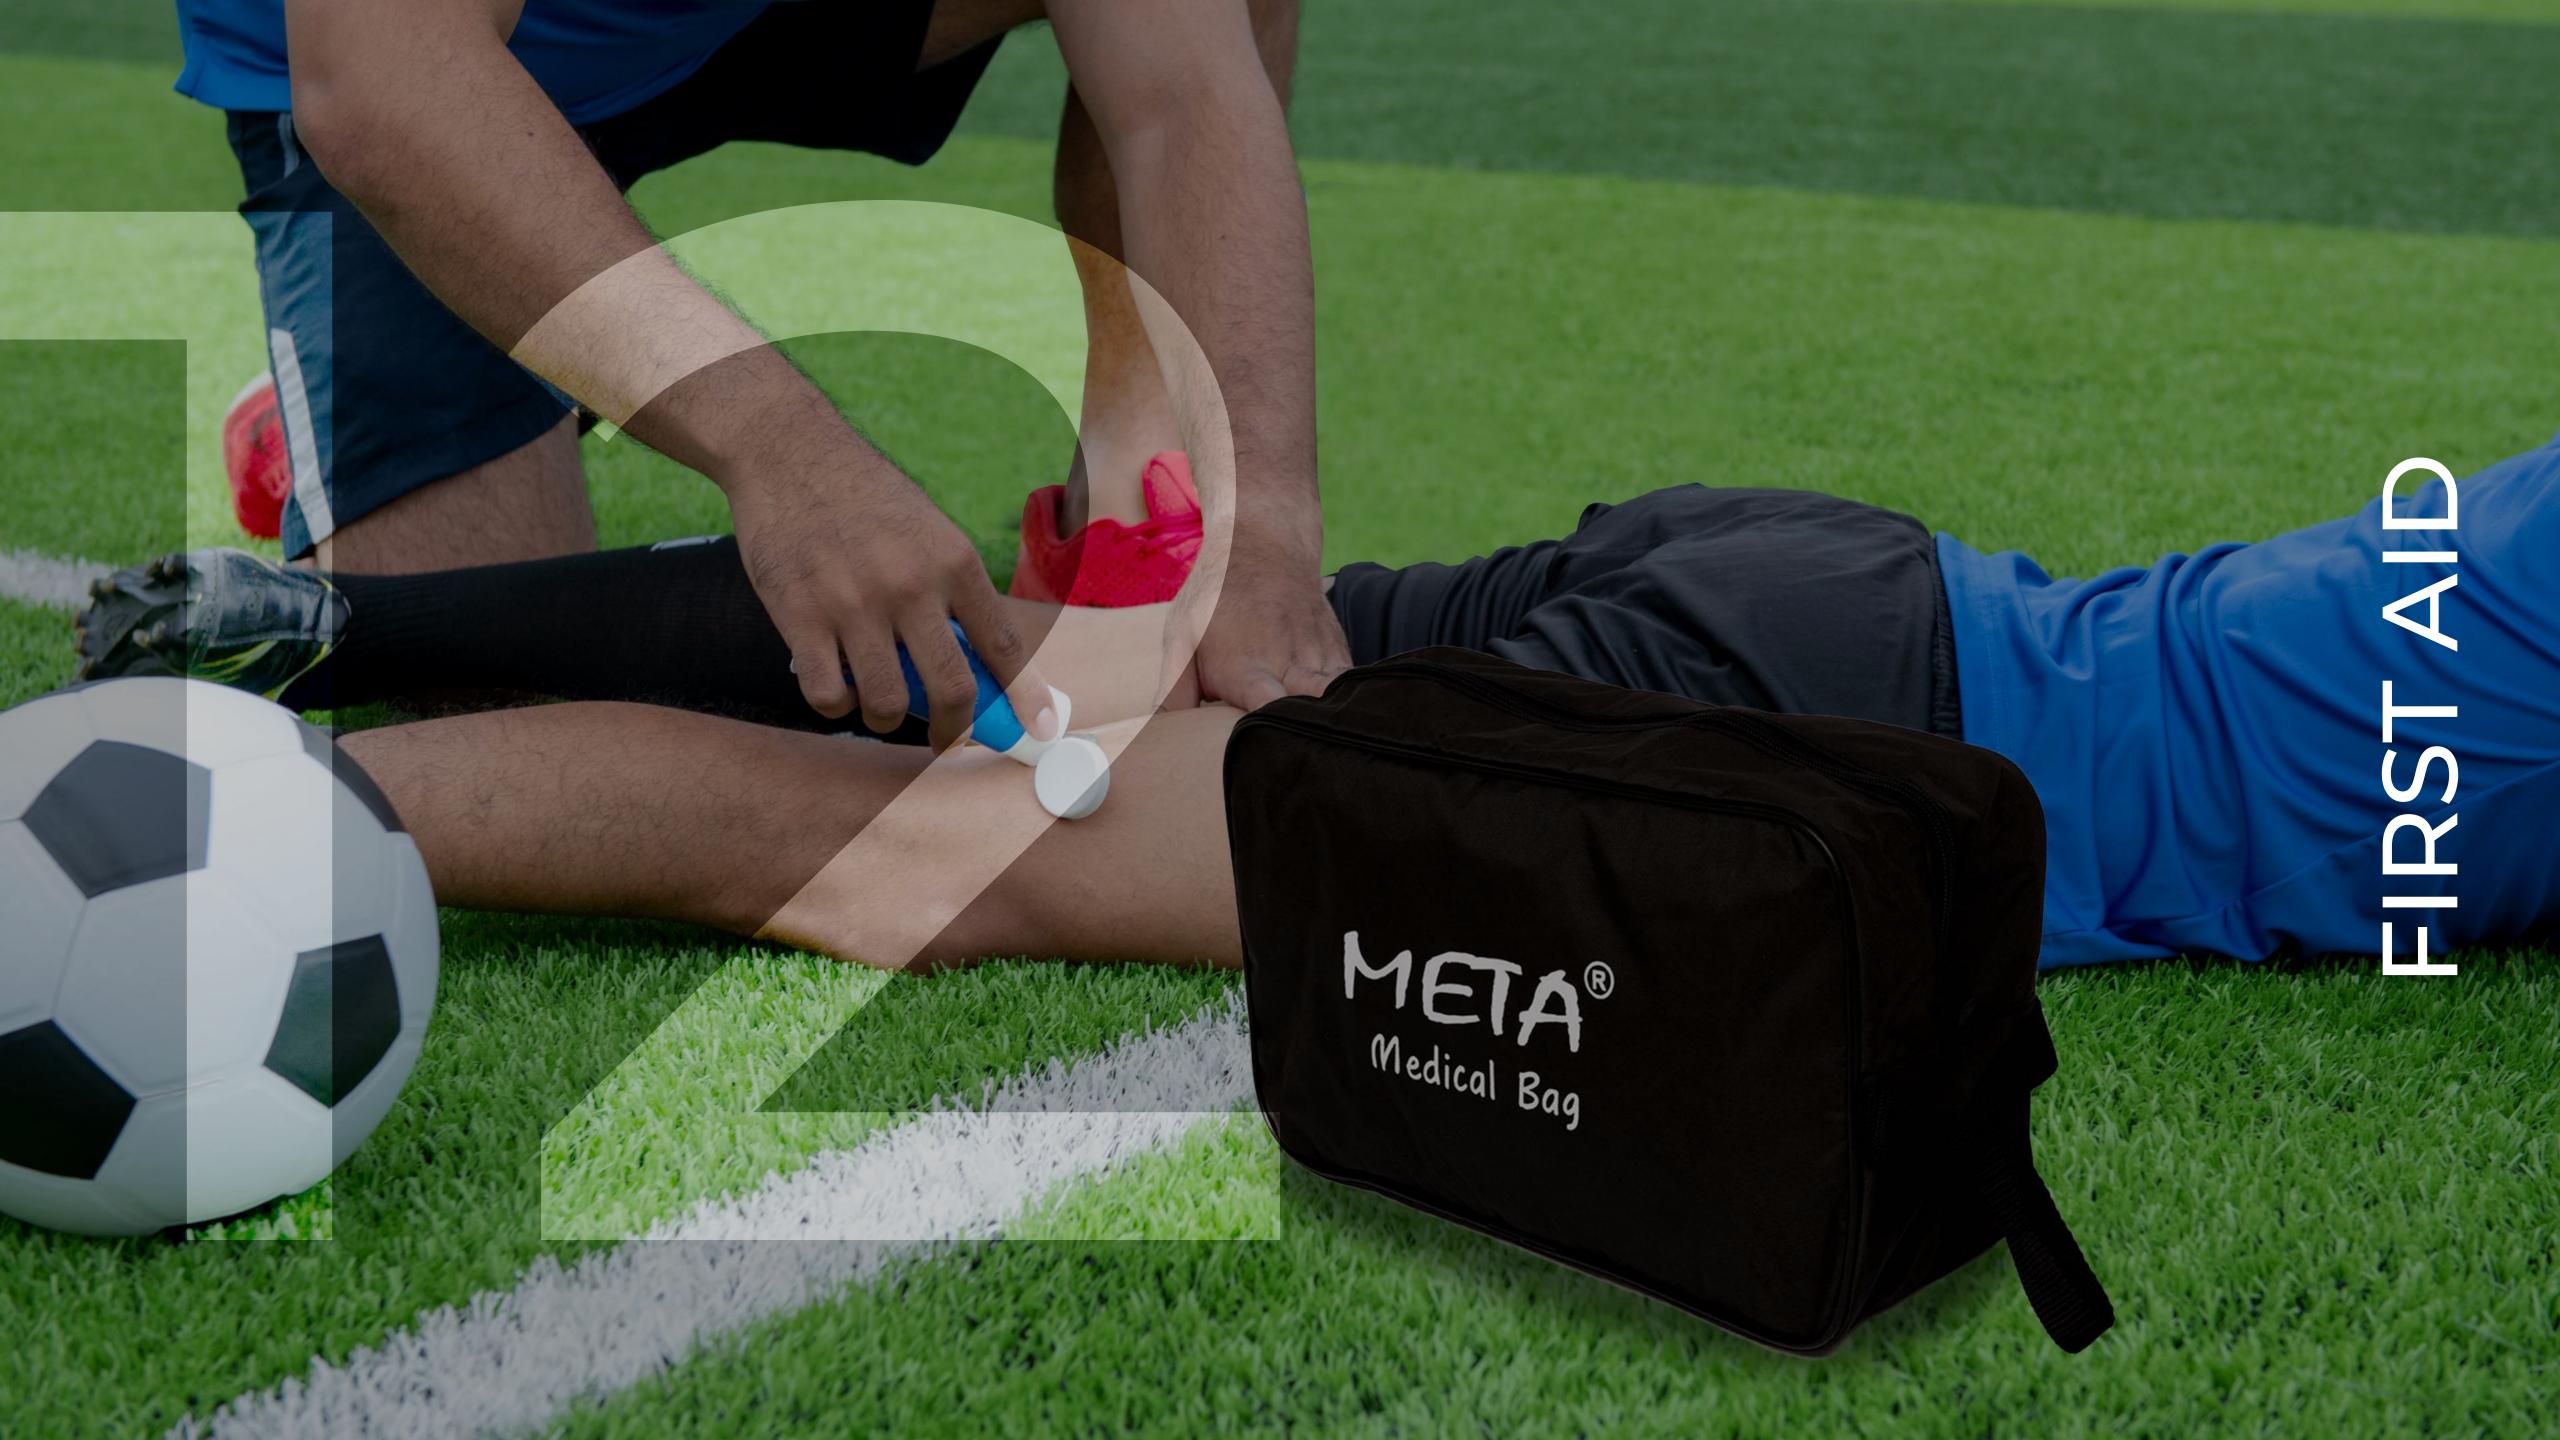

#### MEDICAL BAG

The Medical Bag is tailored for the needs of medical professionals such as doctors and their assistants. It features internal compartments to accommodate various medical tools and supplies, and also includes external front and side pockets for convenient access. The bag's dimensions are 36 cm in length, 18 cm in width, and 30 cm in height. It's important to note that this product does not come with any medicines included, allowing users to personalize its contents according to their requirements and preferences.