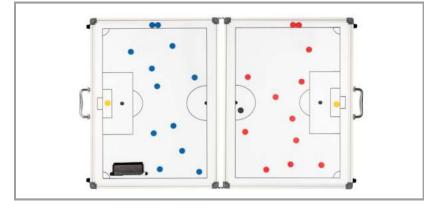

### MAGNETIC TACTIC BOARD

The Magnetic Tactic Board is an essential tool for any coach working with a team, this tactic board is made with an aluminum frame and a magnetic lined board. The set includes magnetic chips, a marker, and an eraser, making it ideal for tactical exercises for all types of teams. Available in various sizes including 30\*45 cm, 45\*60 cm, and 60\*90 cm, this tactic board is durable and versatile, providing coaches with the means to effectively plan and strategize with their teams.

ART. 1900002100 - 30X45 CM 1900012100 - 45X60 CM 1900022100 - 60X90 CM