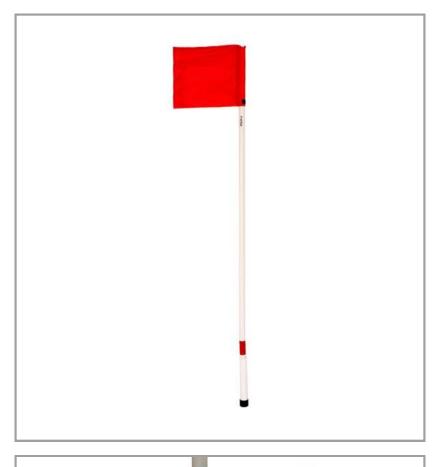

### LINESMAN FLAG OFFICIAL SWIVEL - DIAMOND

The Linesman Flag official Swivel – Diamond, perfect for national and international matches. Crafted from high-quality polyester, these flags feature a rotating system for smooth movement. The PVC handle with a sponge grip ensures comfort, while the 55 cm length provides excellent visibility. This set of 2 flags comes complete with a branded bag for convenient storage and transportation. Ideal for referees, coaches, and sports officials across various sports.

ART. 1900001150