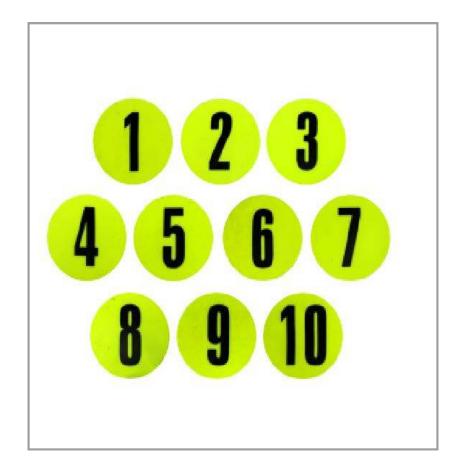

ART. 1800005060

The Flat Number Marker Set is a set of 10 anti-skid flat markers, an essential tool for training and coaching in various team sports. Each marker is constructed from TPR material and is 12.5 cm in diameter, featuring printed numbers 1 through 10. The anti-skid design ensures stability during use, while the flat structure minimizes the risk of tripping and injury. These markers conveniently come in a branded bag for easy storage and portability. Perfect for enhancing player movement and coordination on the pitch.