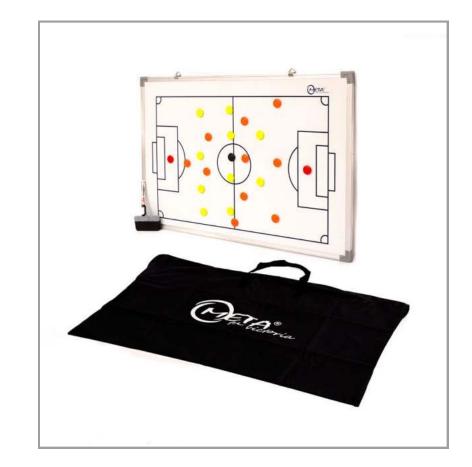

### MAGNETIC TACTIC BOARD BAG

The Magnetic Tactic Board Bags are designed to fit a variety of magnetic tactic boards. They come in different sizes to accommodate the dimensions and designs of your tactic board. The bags are made of durable factory fabric and feature handles and zippers for easy carrying. Inside, there are pockets to hold magnetic chips, markers, erasers, and other accessories. The bags are available in the color black and come in sizes of 30 \* 45 cm, 45 \* 60 cm, and 60 \* 90 cm.

ART.

1930450050 - 30X45 CM 1945600050 - 45X60 CM

1960900050 - 60X90 CM

1960901050 - FOLDABLE 60X90 CM