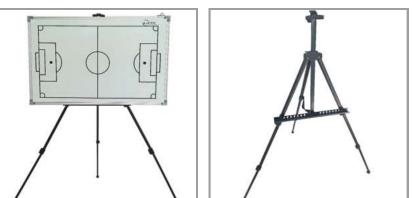

### MAGNETIC TACTIC BOARD

The Magnetic Tactic Board is an essential tool for any coach working with a team, this tactic board is made with an aluminum frame and a magnetic lined board. The set includes magnetic chips, a marker, and an eraser, making it ideal for tactical exercises for all types of teams. Available in various sizes including 30\*45 cm, 45\*60 cm, and 60\*90 cm, this tactic board is durable and versatile, providing coaches with the means to effectively plan and strategize with their teams.

### TACTIC BOARD TRIPOD

The Tactic Board Tripod is a sturdy and reliable steel tripod designed for use with tactic boards of all sizes. Its high-quality powder coating ensures durability, making it perfect for daily use at training bases, sporting camps, and club academies. The tripod features telescopic adjustable legs, allowing for easy height adjustment up to a maximum of 160 cm. It also includes a convenient carrying bag for easy transportation and storage. Whether it's for soccer, basketball, or any other team sport, this tripod is an essential tool for coaching staff.