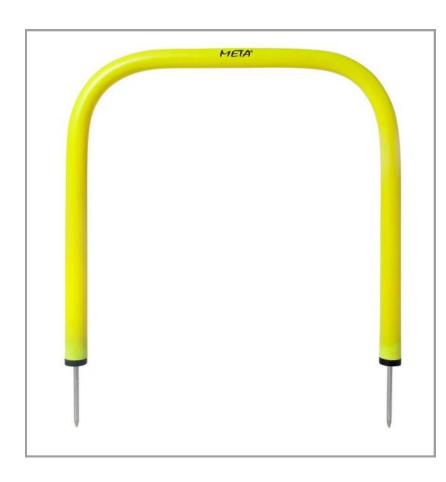

The Speed Hurdle is constructed from high-strength PVC tube, making it both durable and lightweight. It is an excellent product for improving leg speed and physical coordination. With a range of heights available (from 10 to 45 cm), it allows for versatile and progressive exercise sessions. Whether you're seeking to enhance agility, speed, or overall physical coordination, this Speed Hurdle is a valuable and versatile training aid.

| ARI.               | ARI.               |
|--------------------|--------------------|
| 1100401240 – 10 CM | 1100411240 – 10 CM |
| 1100601525 – 15 CM | 1100611525 – 15 CM |
| 1100901540 – 23 CM | 1100911540 - 23 CM |
| 101201500 – 30 CM  | 1101211500 – 30 CM |
| 1101501210 – 38 CM | 1101511210 – 38 CM |
| 1101801240 – 45 CM | 1101811240 – 45 CM |
|                    |                    |