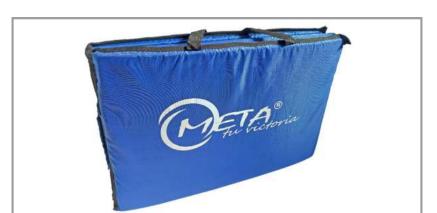

### STRETCHING-FITNESS MAT

The Stretching-Fitness Mat is perfect for outdoor warm-up, yoga, and Pilates sessions. Made of durable polyester fabric, it features a padded surface for added comfort during physical activities. Measuring 180 cm \* 60 cm \* 1.2 cm, the mat is filled with a 10 mm EP sheet for stability. Its design makes it easy to fold for storage and transport, and it comes with a branded carry bag for added convenience. This mat is perfect for all kinds of outdoor workouts.

# FOLDING MAT

The Folding Mat is a versatile exercise accessory designed for use both indoors and outdoors. It is ideal for yoga, pilates, stretching, and other floor exercises. Constructed with durable vinyl fabric and a foam sheet interior, this mat provides a comfortable and non-slip surface for added stability during workouts. Its folding design allows for easy storage and transportation, while the carry handle makes it convenient to take with you on the go. Measuring 180 cm \* 60 cm \* 4 cm, the Folding Mat offers ample space for various exercises.