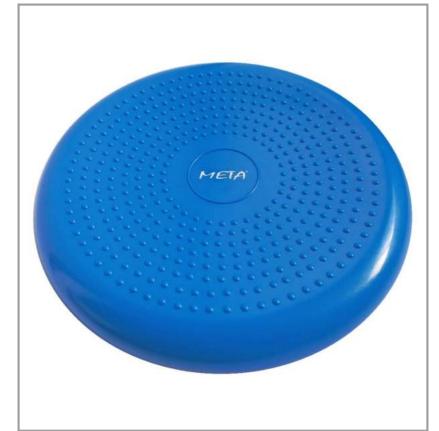

# BALANCE CUSHION

The Balance Cushion is a versatile piece of sports equipment. The product is ideal for strengthening the vestibular apparatus, improving dexterity, flexibility, coordination and can serve as a seat cushion for improving posture and core strength, provides a therapeutic feet and palm massage and can be used for stress relief. Suitable for both adults and children. Made of high-quality durable PVC, it features a non-slip surface and has a diameter of 33 cm and a height of 9 cm.