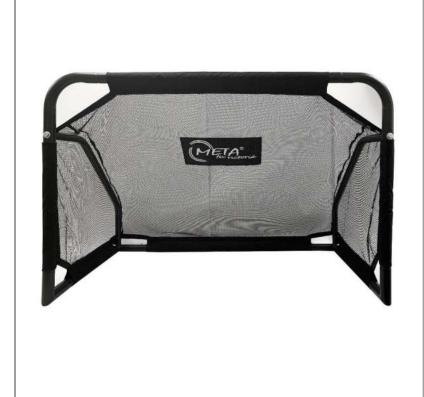

## PRO SOCCER GOAL POST

The Pro Soccer Goal Post is a durable and versatile training tool designed for soccer teams to enhance their skills in passing, and shooting accuracy. It is constructed with heavyduty 38mm steel pipes for long-lasting use and features an easy and fast assembly. The net is made of strong polyester mesh with PVC coated fabric trims and includes hook and loop fasteners for quick and easy fixation. Available in two sizes (2.40 x 1.20m and 1.20 x 0.80m), the Pro Soccer Goal Post is an essential tool to improve players performance on the football pitch.