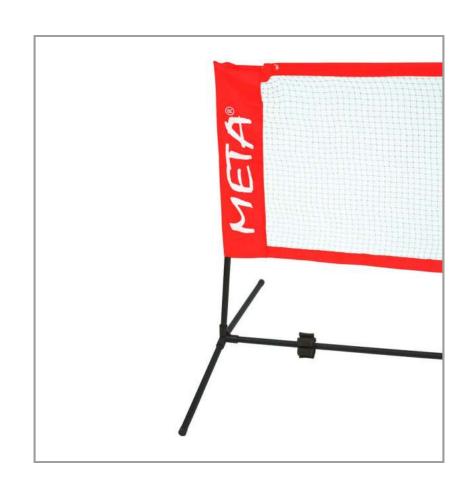

# SOCCER TENNIS NET SET 3X1 M

The Soccer Tennis Net Set 3m x 1m is great for improving gaming skills and can be used for warm-up exercises. It's equipped with long legs, making it easy to use in gyms and outdoor spaces. The product is compact and fully foldable, and it comes with a branded bag for convenient transportation. The dimensions of the play net are 3m long and 1m wide, and the portable net stands at 110cm high. With its versatile design and features, it's an excellent choice for anyone looking to enhance their gaming abilities.

ART. 1500312850