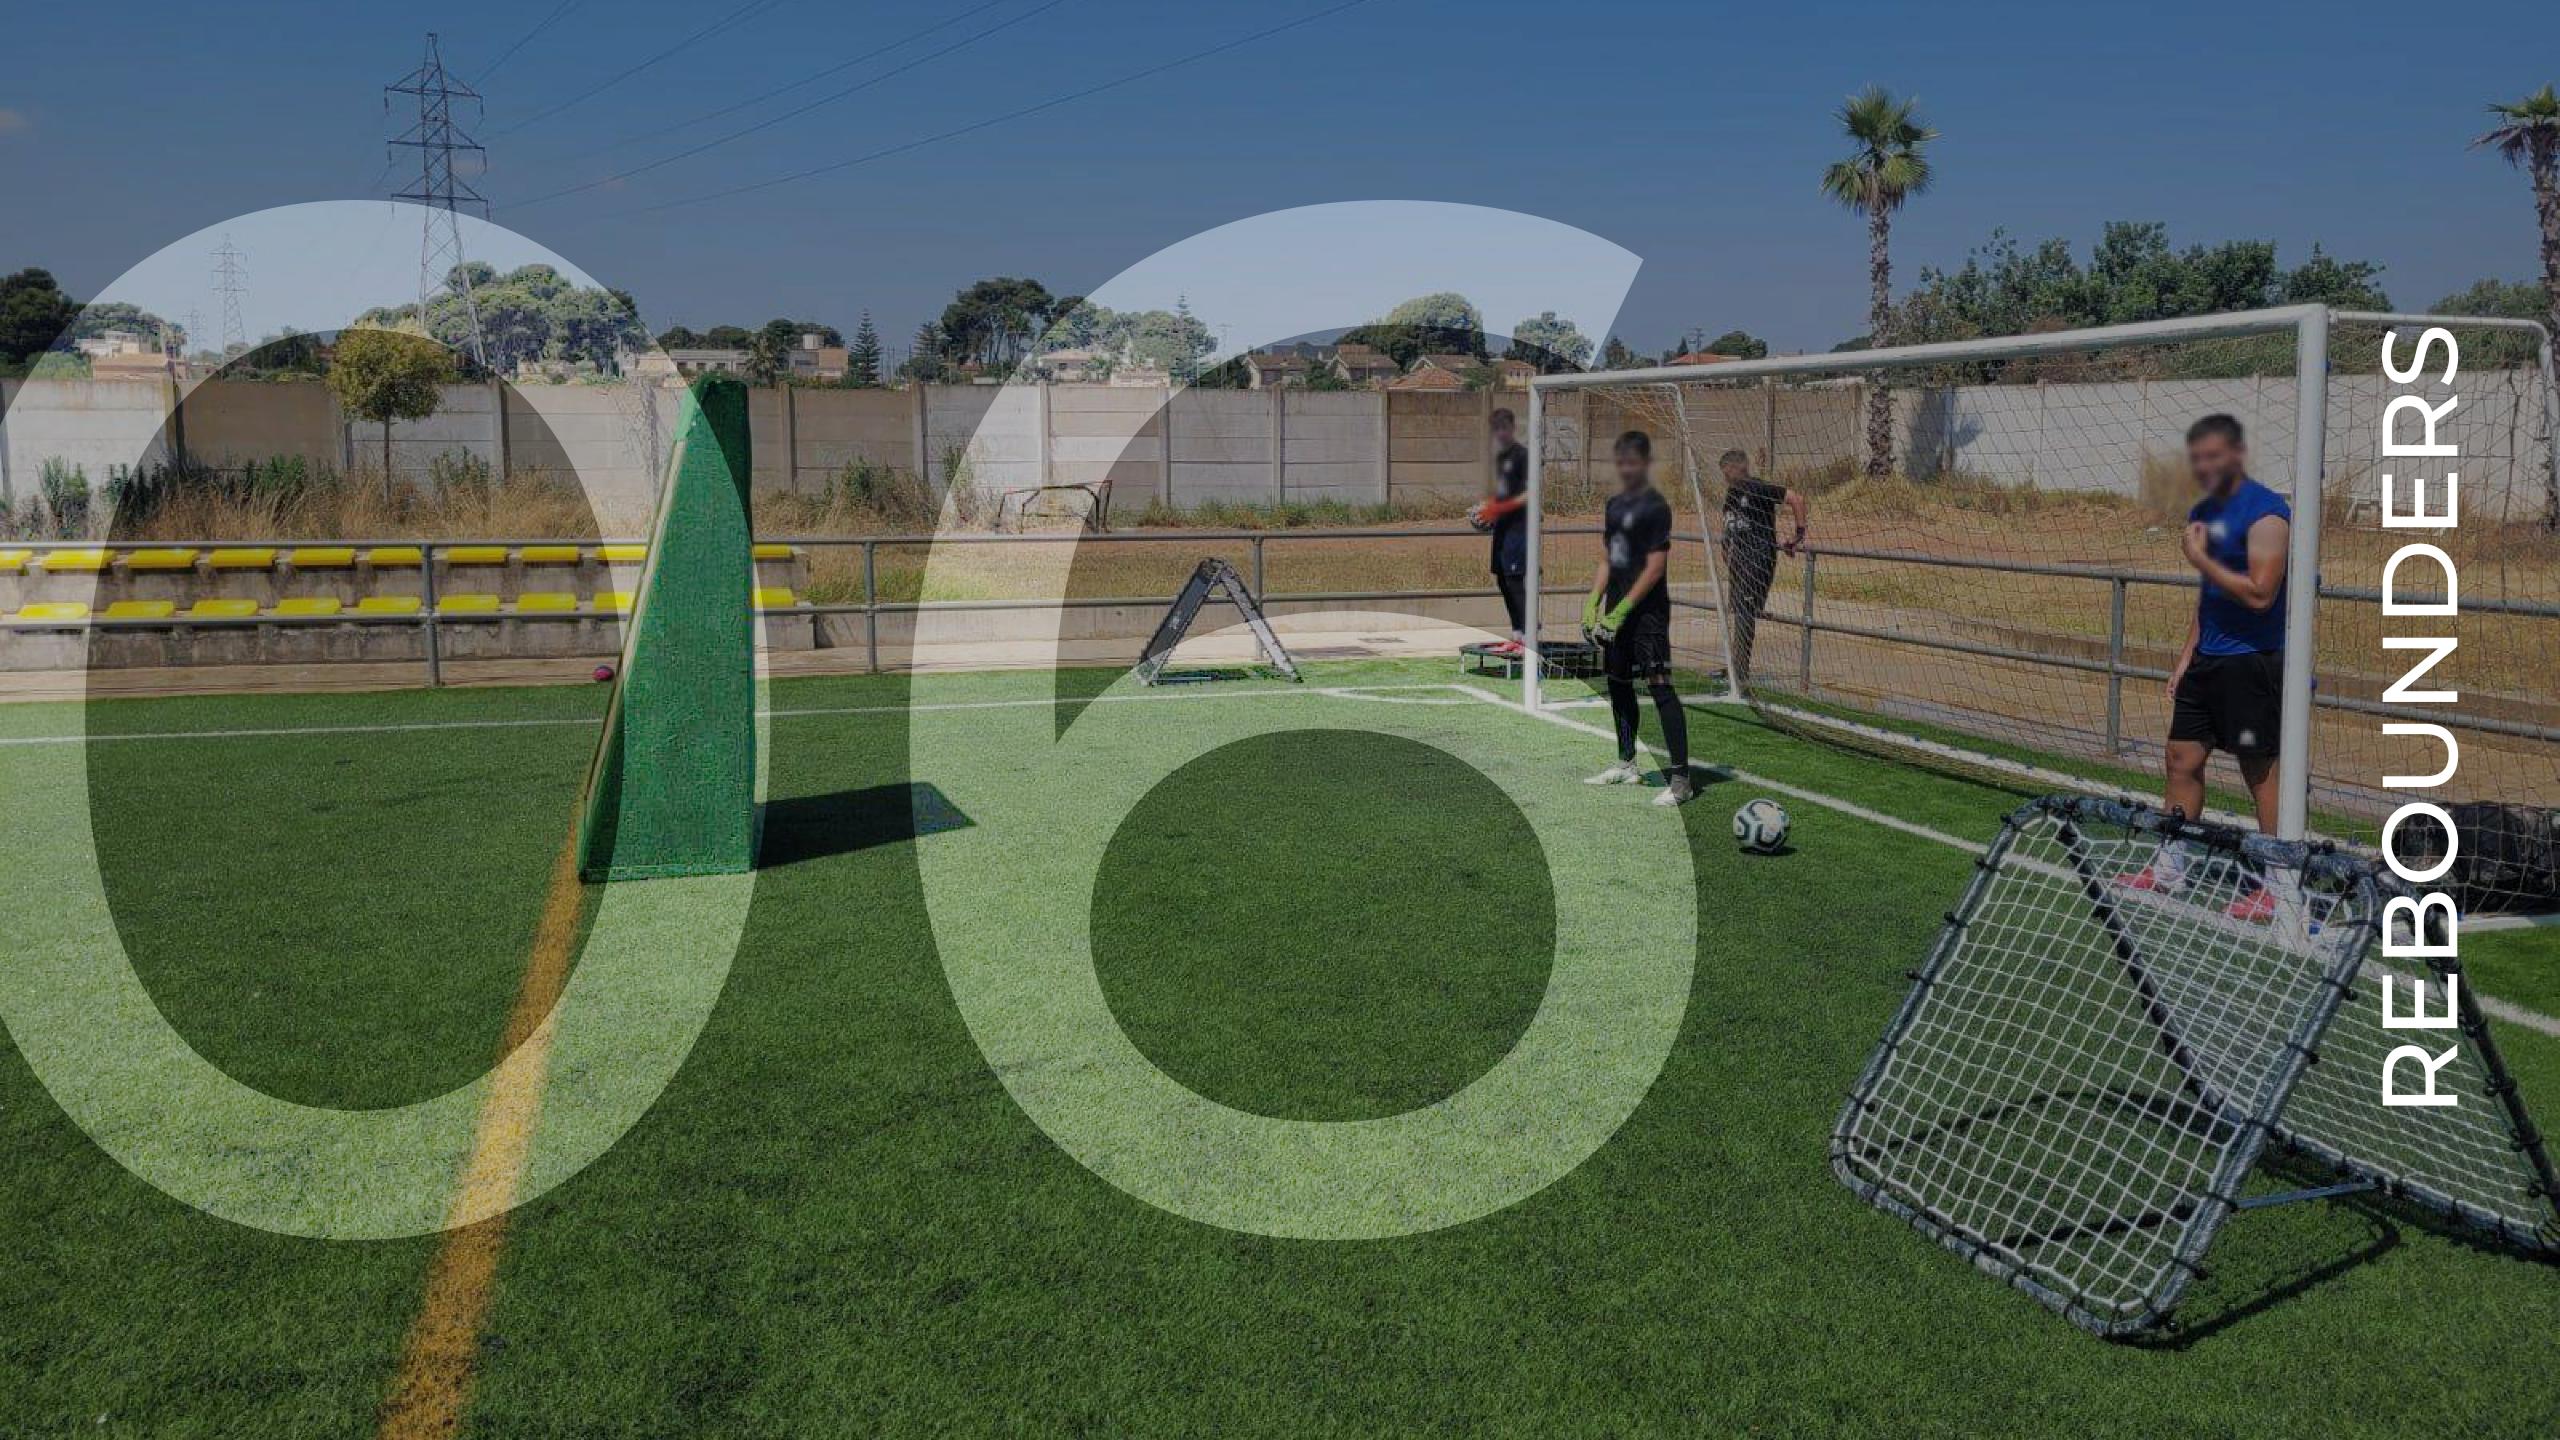

# DUAL REBOUNDER ELITE

The Dual Rebounder Elite is a high-strength 32mm steel tube rebounder with a powder protective coating, which enhances its durability. Its design allows for five adjustable angles of inclination, providing versatility for various workout sessions. Each side of the rebounder is 1m x 1m and features nets with different tension levels. The base of the rebounder is equipped with rubber pads to prevent slipping on any surface. This rebounder offers stability, durability, and versatility for a wide range of workout routines.

# DUAL REBOUNDER ELITE WITH BLACK FABRIC

The Dual Rebounder Elite with black fabric is a versatile and durable equipment. Its ability to adjust to six different angles of inclination makes it ideal for varying workout sessions. One of the sides of the rebounder is made with heavy-duty fabric, making it suitable for use with various types and sizes of balls. This feature adds a lot of versatility to the product, allowing for a wider range of training regimes. Constructed from high-strength 32mm steel tube and featuring a lm x lm size, the rebounder is built to withstand intense workouts and heavy use. The protective coating adds an extra layer of durability, ensuring that the product will last for a long time. The non-slip rubber pads make it safe to use on any surface, reducing the risk of slipping or accidents during workouts. Additionally, the foldable design makes it easy to store and transport.

# THREE-SIDED REBOUNDER ELITE

The Three-Sided Rebounder Elite is innovative sports rebounder features a sturdy 32mm steel tube design with powder coating for enhanced durability. With three 1m x 1m sides, each equipped with a different tension net, it allows for simultaneous training on multiple sides. The fully assembled and compact design makes it easy to transport and store, while the rubber pads on the base provide stability on any surface. Ideal for many team sports training, this versatile and durable rebounder is an essential tool for athletes at all levels.

# ONE-SIDE REBOUNDER ELITE

The One-side Rebounder Elite is constructed with 32mm steel tubing and a protective powder coating for enhanced durability and rust resistance. Its adjustable design allows for different workout angles, and it includes a 1m\*1m durable net on one side. The base is equipped with rubber pads to prevent slipping on various surfaces. Its robust and portable design makes it suitable for both indoor and outdoor use, and it is easy to assemble. This rebounder offers stability, versatility, and convenience during traning sessions.

# GOALKEEPER REBOUNDER ELITE

The Goalkeeper Rebounder Elite is a must-have for goalkeeper training, this rebounder boasts a sturdy metal frame with a powder coating and a robust net made of wear-resistant fabric. With two handles for a better grip, it allows for adjustable angles to vary training exercises. At a convenient size of 60\*60 cm, this rebounder is perfect for honing goalkeeping skills during training sessions. Improve reflexes, handling, and versatility with this durable and reliable goalkeeper training rebounder, ideal for simulating game scenarios and enhancing performance on the field.

# COLLAPSIBLE MINI GOAL KEEPER REBOUNDER

The Collapsible Goalkeeper Rebounder is designed to help improve goalkeepers playing skills. It features a sturdy metal construction with a net and a powder-coated finish, ensuring long-lasting performance. The rebounder's fully collapsible design allows for easy transportation and storage, making it a practical training tool for athletes. With two handles for a secure grip and adjustable angles, it offers versatility and customization in training sessions. Measuring 80 cm \* 80 cm, it is deal for football goalkeepers and other athletes who are going to enhance hands strength and reaction.

# ONE-SIDE REBOUNDER

The One-side Rebounder is constructed with 25mm steel tubing and features a protective powder coating, making it highly durable. It offers adjustable angles of inclination for versatile training. The functional design includes a 1m x 1m surface area and a sturdy net. The base is equipped with rubber pads to prevent slippage on various surfaces. The rebounder is easy to assemble and disassemble for convenient storage and transport, making it suitable for a range of sports training such as soccer, basketball, and handball. This kind of rebounder provides durability, functionality, and flexibility for athletes of all skill levels.