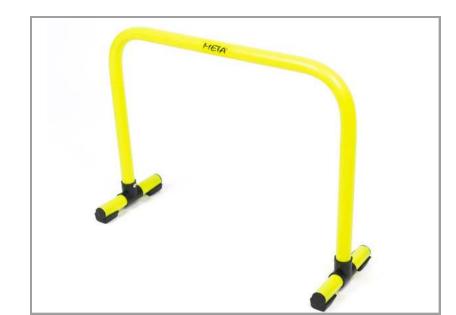

# AGILITY HURDLE BOUNCE BACK

The Agility Hurdle Bounce Back is durable structure hurdle and an excellent tool for leg training, jump exercises, and stretching routines. It is designed to withstand rigorous workouts and is particularly ideal for enhancing agility, strength, and flexibility. A notable feature of this hurdle is its ability to return to its initial state after being overturned, allowing for seamless, uninterrupted workouts. With a width of 60 cm and available in heights of 20 cm, 30 cm, and 40 cm, this hurdle offers versatility for various fitness needs. It is a valuable addition to any training regimen for professional athletes.

ART. 1102012200 - 20 CM 1103012200 - 30 CM 1104012100 - 40 CM