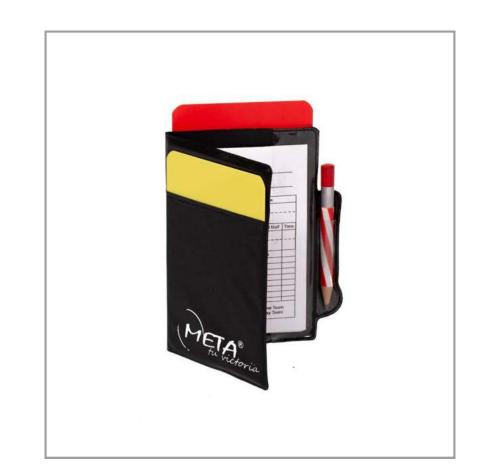

### REFEREE WARNING CARDS KIT

The Referee Warning Cards Kit includes two warning cards (yellow and red) for issuing warnings to match participants, a pencil, and sheets for note-taking. It is compact, with the folded cover measuring 16 \* 10 \* 1 cm. The entire set comes in a tidy notebook, making it convenient for referees officiating in various sports.