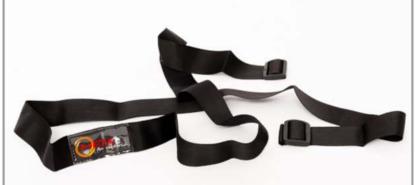

### HURDLE CARRY STRAP

The Hurdle Carry Strap is a convenient for carrying multiple hurdles, slalom or training poles. It is adjustable and made of durable material, capable of carrying from 6 to 8 hurdles or poles at once. This strap offers convenience and efficiency, making it perfect for having it on a track, a court or a football pitch, or other sports where transporting equipment is necessary. Save time and effort with this practical solution for transporting.

ART. 1100115100