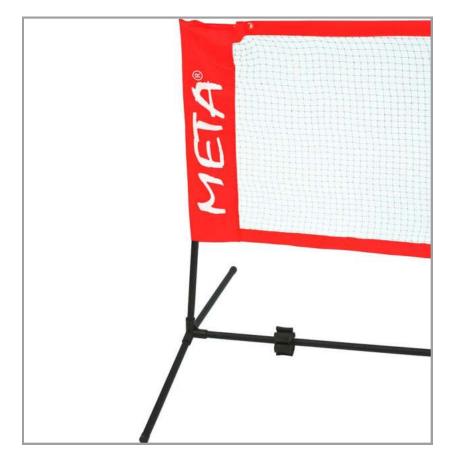

# SOCCER TENNIS NET SET 3X1 M

The Soccer Tennis Net Set 3m x 1m is great for improving gaming skills and can be used for warm-up exercises. It's equipped with long legs, making it easy to use in gyms and outdoor spaces. The product is compact and fully foldable, and it comes with a branded bag for convenient transportation. The dimensions of the play net are 3m long and 1m wide, and the portable net stands at 110cm high. With its versatile design and features, it's an excellent choice for anyone looking to enhance their gaming abilities.

ART. 1500312850