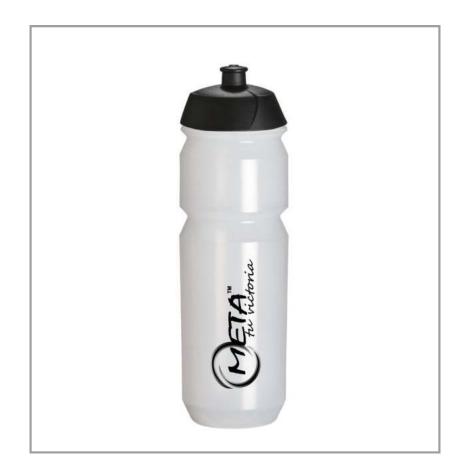

### WATER BOTTLE BIO 750 ML

The Water Bottle Bio is made from a bio-based plastic material processed from sugar canes, making it an environmentally friendly and sustainable choice. The bottle boasts a sleek and uncomplicated design, featuring a screw cap with a retractable spout for convenient drinking. The 750ml capacity bottle is crafted from biodegradable plastic, allowing it to decompose quickly without emitting toxic substances. Its transparent construction not only makes it suitable for different bottle carriers. With a diameter of approximately 7.5 cm, it is a practical and eco-conscious option for staying hydrated on the go.