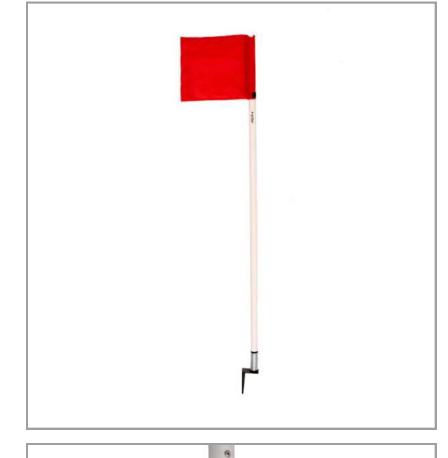

# SET OF 4 CORNER FLAGS FLEXI RACER

The Set of 4 Corner Flags Flexi Racer designed for football matches, built to UEFA standards and suitable for both official and unofficial games. The set includes sturdy plastic tube poles with special brackets for easy installation on bases. The 30mm diameter poles and 1.5m height ensure excellent visibility on the pitch. Crafted from durable and highly flexible materials, these flags offer longevity and reliability. Overall, the Set of 4 Corner Flags Flexi Racer provides a practical and reliable solution for football pitches, offering clear visibility and ease of use for referees and players alike.

# SET OF 4 CORNER FLAGS FLEXI PRO

The Set of 4 Corner Flags Flexi Pro is designed for use on the pitch. The flags feature durable flagpoles with a 32 mm diameter and a height of 1.5 m. Each flag includes a steel shock-absorbing structure at the bottom, which is coated with a rust-resistant powder coating. The flags also come with spits for easy insertion into the ground, ensuring stability during game play. Constructed from a flexible yet strong material, these flags can withstand the demands of football matches and remain highly visible. Overall, the Set of 4 Corner Flags Flexi Pro provides a practical and reliable solution for football pitches, offering clear visibility and ease of use for referees and players alike.