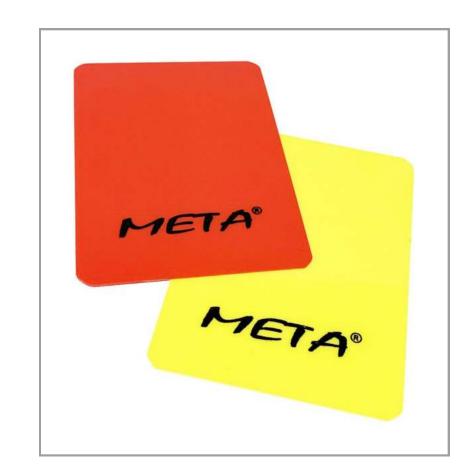

### REFEREE CARD SET

The Referee card set is a set of 2 penalty cards for referees, including a yellow card for caution and a red card for sending off players. These weather-resistant cards are made of H-PVC, ensuring durability in all conditions. With dimensions of 12 x 9 cm and round edges, they provide a professional and safe signaling method. Suitable for use by trainers and referees, these cards offer a high signalling effect, making them essential for communicating penalties during matches.