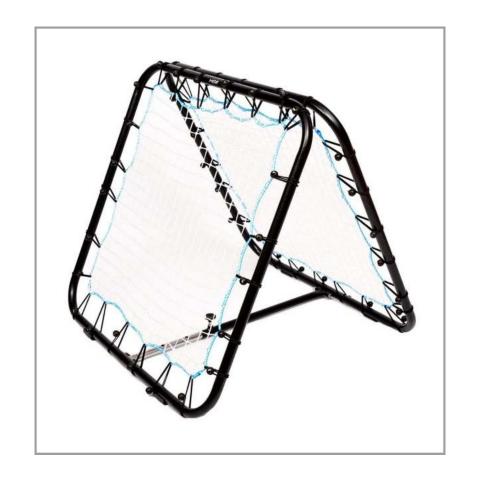

# ONE-SIDE REBOUNDER

The One-side Rebounder is constructed with 25mm steel tubing and features a protective powder coating, making it highly durable. It offers adjustable angles of inclination for versatile training. The functional design includes a 1m x 1m surface area and a sturdy net. The base is equipped with rubber pads to prevent slippage on various surfaces. The rebounder is easy to assemble and disassemble for convenient storage and transport, making it suitable for a range of sports training such as soccer, basketball, and handball. This kind of rebounder provides durability, functionality, and flexibility for athletes of all skill levels.