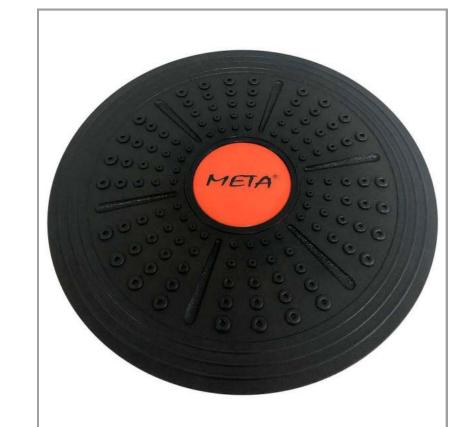

ART. 1600002102

The Balance Board, made of high-strength plastic, is designed for user balance training and rehabilitation after potential injuries. With a diameter of 41.5 cm and a platform height of 5 cm, it caters to both amateur athletes and professionals. Its non-slip surface ensures safety during use, and its compact size allows for easy storage and portability. Suitable for improving coordination, stability, and core strength, this versatile balance board is a valuable tool for a wide range of users. Ideal for a variety of exercises, including squats, lunges, and planks, it helps target different muscle groups and enhance overall balance and stability.