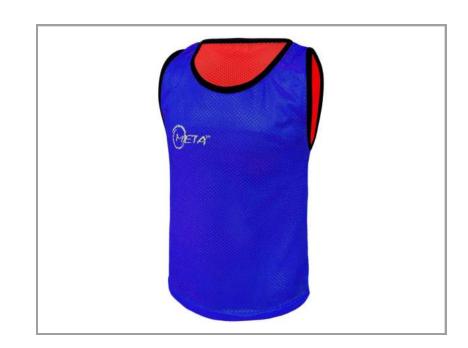

# TRAINING BIB REVERSIBLE

The training bib is crafted from high-quality, breathable fabric, ensuring practicality and comfort during use. Thanks to its design, both sides of the bib can be used, which is very important and comfortable during team training. With a clean trim on the collar and shoulders, it combines functionality with an attractive design. Available in sizes S, M, L, and XL, for both men and women, it is suitable for use by athletes of all ages. Thanks to its durable material and easy maintenance, it is suitable for frequent training sessions or matches. S: 5-8 years; M: 9-12 years; L: 13-16 years old; XL: over 16 years old.

2900101000-SMALL 2900111000 - MEDIUM 2900111001 - MEDIUM 2900121000 – LARGE 2900131000 - XL

ART. 2900101001 - SMALL 2900121001 – LARGE 2900131001 - XL