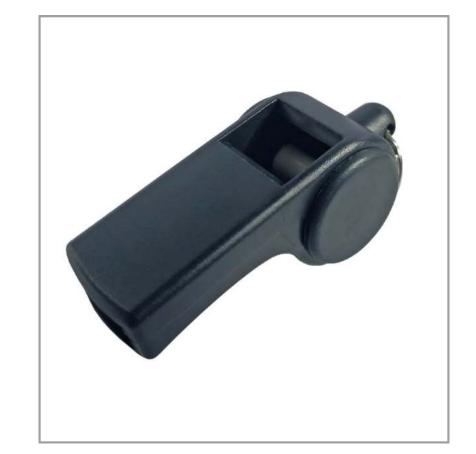

#### REFEREE PLASTIC WHISTLE

The Referee Plastic Whistle is specifically designed for coaches and referees, providing a simple and universal tool. Its durable plastic construction ensures that it can withstand regular use in various sports and activities. It is equipped with a cork core to produce a clear and loud sound, ensuring that it can effectively grab the attention of players during games. The whistle is compact and easy to carry, making it convenient for usage. While it does not include a lanyard, it has a metal ring that allows for easy attachment.

ART. 1030001204