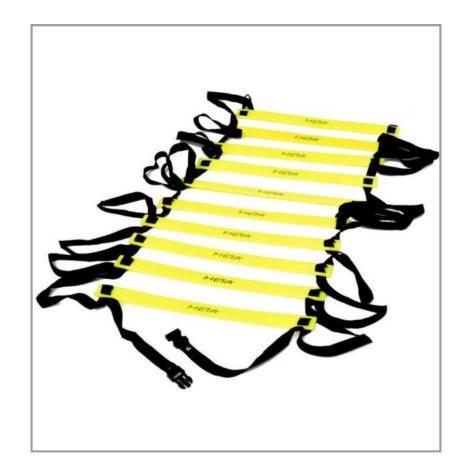

# INDOOR LADDER WITH ANTI SKID STEPS

The Indoor ladder with anti skid steps is a top-quality agility ladder made of durable nylon fabric and features adjustable flat rubber rungs that are 4mm thick and 4cm wide. The ladder is 42cm wide, making it perfect for coordination training in gyms, on court floors, or any other flat surface indoor. The rungs are designed with non-slip surfaces, providing an ideal tool for agility and speed training. It is available in two sizes: 4m with 10 rungs and 8m with 16 rungs, and can be extended using plastic staples on the edges. Additionally, it comes with a branded bag for easy transportation and storage.

ART. 4000001860 - 4M 4000001856 - 8M