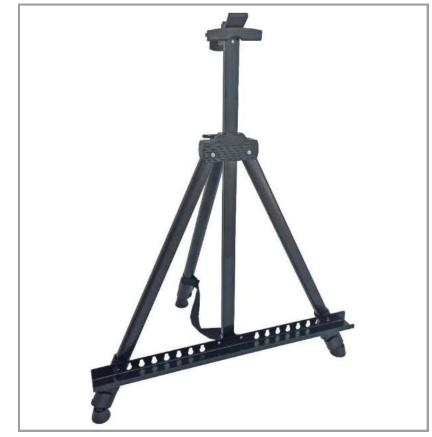

### TACTIC BOARD TRIPOD

The Tactic Board Tripod is a sturdy and reliable steel tripod designed for use with tactic boards of all sizes. Its high-quality powder coating ensures durability, making it perfect for daily use at training bases, sporting camps, and club academies. The tripod features telescopic adjustable legs, allowing for easy height adjustment up to a maximum of 160 cm. It also includes a convenient carrying bag for easy transportation and storage. Whether it's for soccer, basketball, or any other team sport, this tripod is an essential tool for coaching staff.