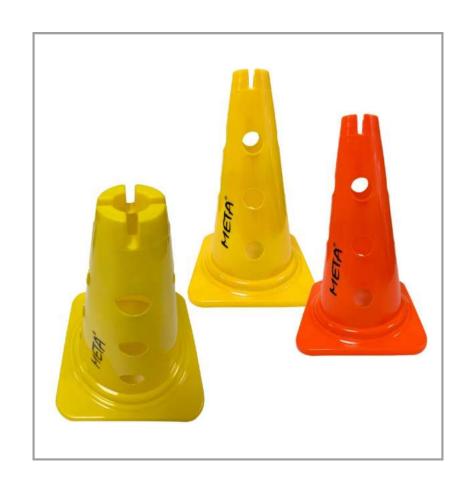

# TRAINING CONES WITH HOLES & SLIT

The Training Cones with Holes & Slit is designed to be versatile and durable for use in agility training, speed drills, and coordination exercises. Made from heavy-duty PVC and featuring 25mm diameter holes, this cone can accommodate flat rings or numbered markers, making it a convenient tool for setting up various drills and activities. Its design allows for separate or simultaneous use with flat rings and poles, providing a wide range of exercise options. Available in two sizes and colors, this cone offers customization for different training needs.

ART. 2006001206 (YELLOW) - 30 CM 2006001207 (ORANGE) - 30 CM 2006001506 (YELLOW) - 38 CM 2006001507 (ORANGE) - 38 CM