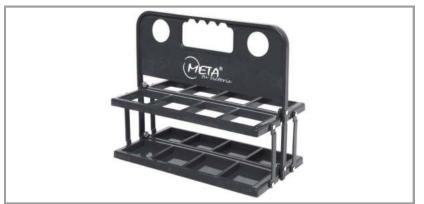

### 8 BOTTLE CARRIER PLASTIC FOLDABLE

The 8 Bottle Carrier Plastic Foldable is a high-strength plastic carrier designed to hold 8 bottles with a capacity of up to 750mm. Its practical and easy-to-use design allows for complete folding when not in use. The 8 individual cells measure 8 x 8 cm, providing a secure fit for your bottles. It is a good solution for trainings and different events apart from sport, any occasion requiring bottle transportation.

ART. 2110008250 - BLUE 2110008251 - BLACK