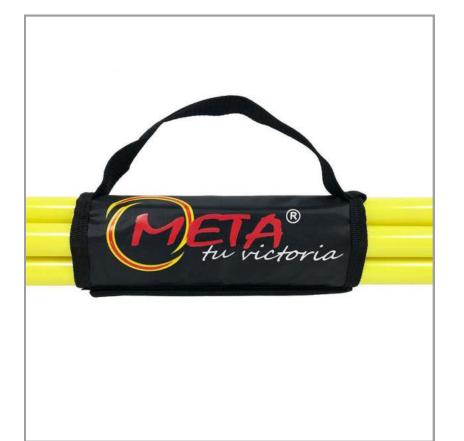

# SHOULDER HURDLE CARRY STRAP

The Shoulder Hurdle Carry Strap is designed to facilitate the transport of multiple slalom, training poles or hurdles, with a recommended carrying capacity of 5 to 8 units. Equipped with two plastic handles for securing the sports equipment, the shoulder hurdle carry strap measures 190 cm in length and 4.5 cm in width. Constructed from durable and lightweight polyester material, it allows for convenient carrying without adding extra weight. The adjustable design enables users to customize the fit for comfort and ease of use, making it a practical tool for coaches or athletes in need of effortless equipment transport.

ART. 1100215100