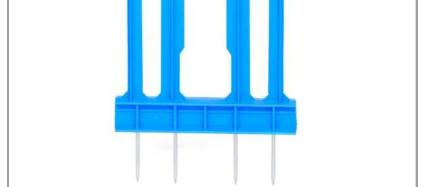

# DEFENDER DUMMY RUBBER BASE

The Defender Dummy Rubber Base is designed for installing a defender man dummy on courts, floors, the ground, or a football pitch. It is made of high-strength rubber and weighs 10 kg, providing stability for the dummy. The base has an upper width of 10 cm and features special holes for most metal or plastic defender man dummies. With a length of 48 cm, a lower width of 31 cm, and a height of 11 cm, this base offers ample surface area for installation. Its versatility makes it suitable for various training environments, making it an essential tool for coaches and players looking to improve defensive skills.

ART. 1500000100