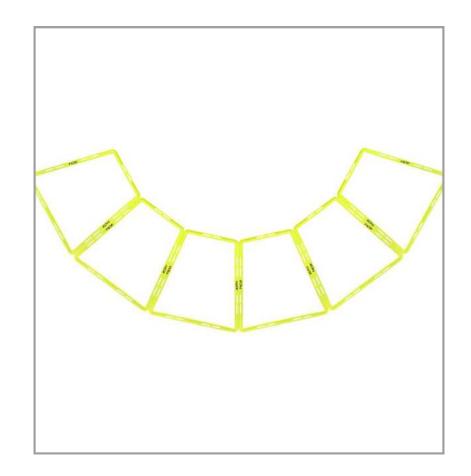

# TRAPEZOID RINGS SET OF 6

The Trapezoid Rings set is an essential product for improving coordination, agility, and multidirectional movement in training. Made of heavy-duty plastic, the trapezoidal design enhances curvilinear movement, zig-zag running, and multidirectional coordination for various sports and fitness activities. The set includes 6 rings, set of plastic clips for these rings fixation and a branded carry bag for easy transportation and storage. It is perfect for both indoor and outdoor training sessions. The set is a valuable addition to any training regimen.