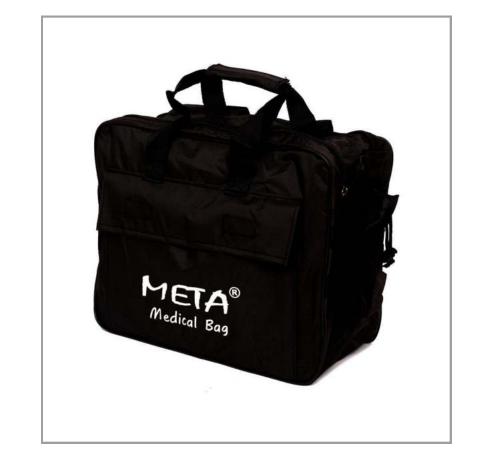

#### MEDICAL BAG

The Medical Bag is tailored for the needs of medical professionals such as doctors and their assistants. It features internal compartments to accommodate various medical tools and supplies, and also includes external front and side pockets for convenient access. The bag's dimensions are 36 cm in length, 18 cm in width, and 30 cm in height. It's important to note that this product does not come with any medicines included, allowing users to personalize its contents according to their requirements and preferences.