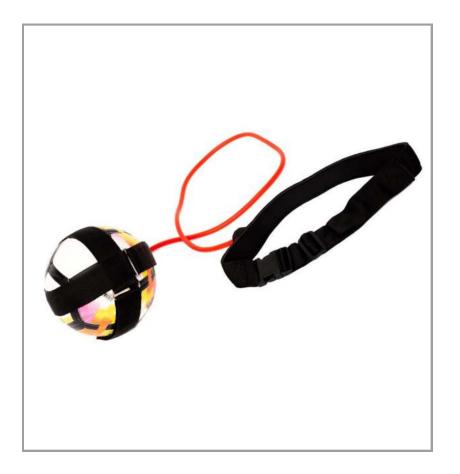

# FOOTBALL KICK TRAINER

The Football Kick Trainer is a revolutionary tool designed to enhance coordination, passing, reception, and ball delivery skills. This product includes a ball grip belt and a 1.5m latex tube that can stretch up to 6m, all neatly packed in a branded bag for convenience. The adjustable belt is suitable for use with soccer balls of sizes 3, 4, and 5. You can elevate your training sessions and improve your performance on the field with this innovative equipment. It is often use by soccer and volleyball players. Please note that the training machine does not include a ball.

## SOLO KICK TRAINER

The Solo Kick Trainer is designed to improve your ball control, and passing skills. It is made of high-quality neoprene and comes with an adjustable padded waist belt and an elastic cord that stretches up to 5 meters. It is suitable for soccer ball sizes 3, 4, and 5 and comes in a branded bag. Please note that a ball is not included. This product is an important tool for soccer and voleyball training.