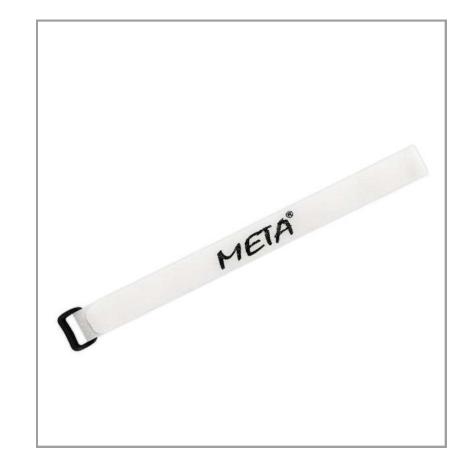

### **VELCRO STRAP**

The Velcro Strap is high-quality strap, designed for assembling, compactly storing, and transporting training and slalom poles of different diameters, lengths, and designs. It measures 60 cm in length and 2.5 cm in width, making it a simple yet very useful accessory for carrying different poles easily and efficiently.