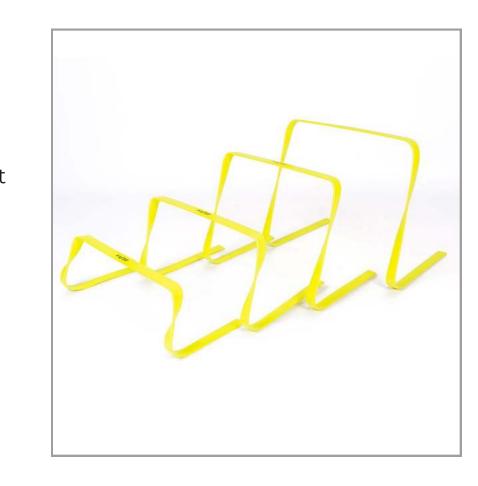

# AGILITY HURDLE BOUNCE BACK

The Agility Hurdle Bounce Back is durable structure hurdle and an excellent tool for leg training, jump exercises, and stretching routines. It is designed to withstand rigorous workouts and is particularly ideal for enhancing agility, strength, and flexibility. A notable feature of this hurdle is its ability to return to its initial state after being overturned, allowing for seamless, uninterrupted workouts. With a width of 60 cm and available in heights of 20 cm, 30 cm, and 40 cm, this hurdle offers versatility for various fitness needs. It is a valuable addition to any training regimen for professional athletes.

ART. 1102012200 - 20 CM 1103012200 - 30 CM 1104012100 - 40 CM