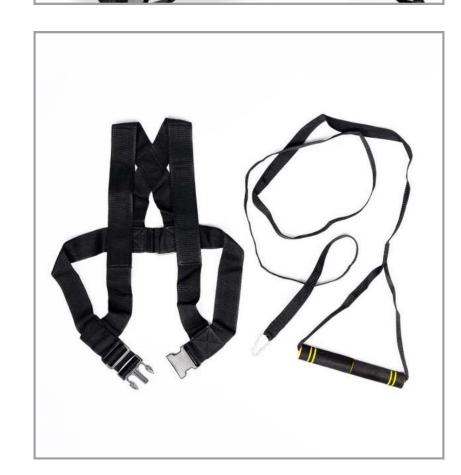

# PRO HOME GYM SUSPESION TRAINER

The Pro Home Gym Suspension Trainer is a form of suspension training that uses body weight exercises to develop strength, balance, flexibility, and core stability simultaneously. It is made up of heavy duty nylon belt with high-quality metal buckles, carabiners, and very strongly stitched and designed for bearing a complete body weight. A customer can adjust the straps for himself. The Pro Home Gym Suspension Trainer allows for a wide variety of exercises, including pushups, planks, squats, lunges, and more, making it a versatile and efficient workout tool. The product can be used at home, in the gym, or even outdoors, providing a convenient and effective way to stay in shape. The product comes with a specific door anchor in a branded carry bag.

ART. 2000502502