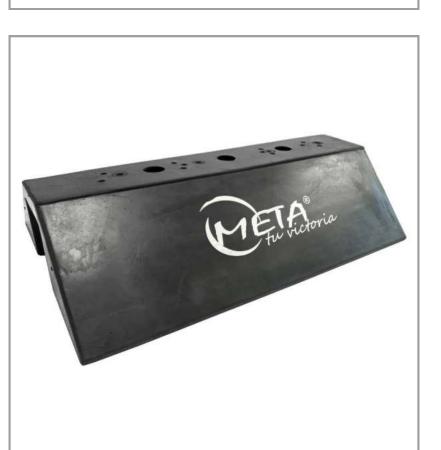

# DEFENDER DUMMY RUBBER BASE

The Defender Dummy Rubber Base is designed for installing a defender man dummy on courts, floors, the ground, or a football pitch. It is made of high-strength rubber and weighs 10 kg, providing stability for the dummy. The base has an upper width of 10 cm and features special holes for most metal or plastic defender man dummies. With a length of 48 cm, a lower width of 31 cm, and a height of 11 cm, this base offers ample surface area for installation. Its versatility makes it suitable for various training environments, making it an essential tool for coaches and players looking to improve defensive skills.