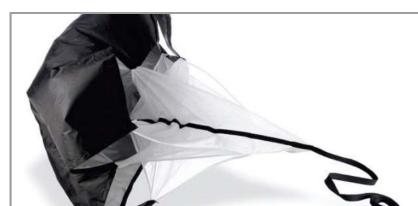

### SPEED CHUTE

The Speed Chute is an essential tool for training speed, sprinting, and endurance, and can be used without a partner. Simply attach the parachute belt to your waist and start your running exercises. It comes in a stylish and compact branded bag for convenient storage and transportation. Available in various sizes including 102 cm, 122 cm, 143 cm, and 183 cm, this parachute provides resistance while running to improve speed and stamina. The adjustable belt allows for a comfortable and secure fit for users of all sizes. Its compact and portable design makes it easy to take with you to the gym or training field. Overall, this parachute is a must-have for anyone looking to enhance their running performance.

ART. 1400400170 – 102 CM (SMALL) 1400480170 – 122 CM (MEDIUM) 1400560160 – 143 CM (LARGE) 1400560150 – 183 CM (XL)