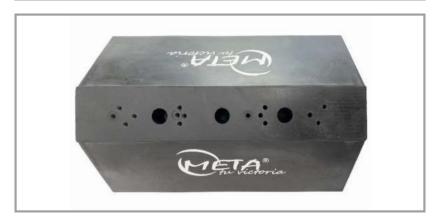

# DEFENDER DUMMY RUBBER BASE

The Defender Dummy Rubber Base is designed for installing a defender man dummy on courts, floors, the ground, or a football pitch. It is made of high-strength rubber and weighs 10 kg, providing stability for the dummy. The base has an upper width of 10 cm and features special holes for most metal or plastic defender man dummies. With a length of 48 cm, a lower width of 31 cm, and a height of 11 cm, this base offers ample surface area for installation. Its versatility makes it suitable for various training environments, making it an essential tool for coaches and players looking to improve defensive skills.