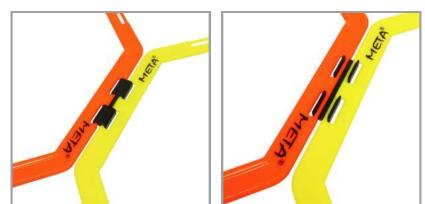

### OCTAGON LADDER

The Octagon Ladder is constructed with 6 flexible octagonal rings of two different colors, each with a thickness of 5 mm and a width of 2 cm. The rings are made of high-quality plastic and are interconnected by 6 special plastic clips, allowing for customizable training exercises and variability. The ladder is supplied in a branded carry bag for easy transport and storage. Each ring measures 49 x 49 cm in inside dimensions. This training tool is suitable for improving agility, coordination, and overall fitness for athletes and fitness enthusiasts.