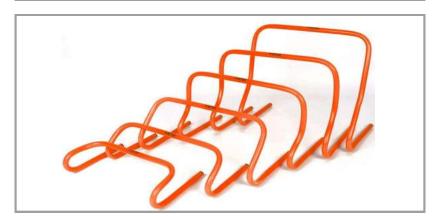

The Speed Hurdle is constructed from high-strength PVC tube, making it both durable and lightweight. It is an excellent product for improving leg speed and physical coordination. With a range of heights available (from 10 to 45 cm), it allows for versatile and progressive exercise sessions. Whether you're seeking to enhance agility, speed, or overall physical coordination, this Speed Hurdle is a valuable and versatile training aid.

| ARI.               | ARI.               |
|--------------------|--------------------|
| 1100401240 – 10 CM | 1100411240 – 10 CM |
| 1100601525 – 15 CM | 1100611525 – 15 CM |
| 1100901540 – 23 CM | 1100911540 - 23 CM |
| 101201500 – 30 CM  | 1101211500 – 30 CM |
| 1101501210 – 38 CM | 1101511210 – 38 CM |
| 1101801240 – 45 CM | 1101811240 – 45 CM |
|                    |                    |