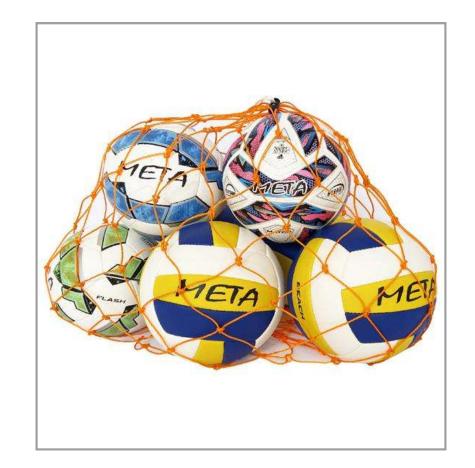

#### BALL CARRING NET

The Ball Carrying Net is made of double-weaved PE and has a leash at its top for tightening. Depending on the model, the nets can carry from 6 to 8, from 10 to 12 and from 14 to 16 balls. They are designed for outdoor use and are weather-resistant, suitable for various sports and activities. The easy setup and portability make them a versatile option for use them indoor and outdoor.

ART. 1906801301 - 6-8 BALLS 1910121301 - 10-12 BALLS 1914161301 - 14-16 BALLS