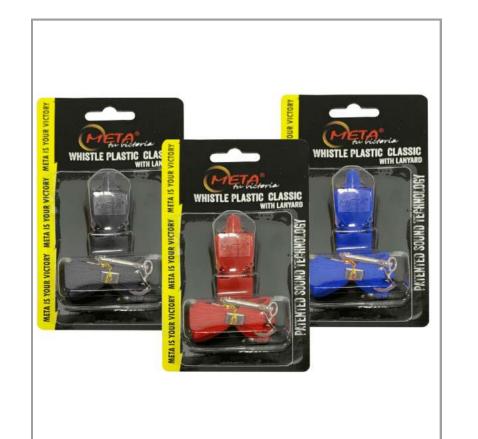

### WRISTLE PLASTIC CLASSIC WITH LANYARD

The Whistle plastic classic with lanyard is a must-have for referees in various sports. Its reliable design and top-notch quality have made it highly sought after by coaches and referees. It is available in three different colors, and its appealing packaging makes it an ideal gift option. The whistle is crafted from durable materials and produces a clear, loud sound that carries well on the field or court. It is also ergonomically designed for comfortable and prolonged use. Whether you're a coach, referee or plan to use it for other aims, this whistle will be an invaluable tool for its user.

ART. 1010002401 - BLACK 1020001202 - BLUE 1030001203 - RED