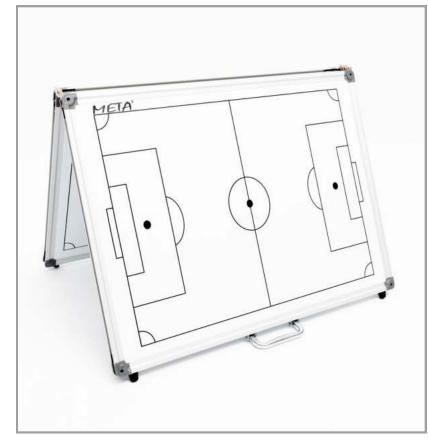

### MAGNETIC TACTIC BOARD

The Magnetic Tactic Board is an essential tool for any coach working with a team, this tactic board is made with an aluminum frame and a magnetic lined board. The set includes magnetic chips, a marker, and an eraser, making it ideal for tactical exercises for all types of teams. Available in various sizes including 30\*45 cm, 45\*60 cm, and 60\*90 cm, this tactic board is durable and versatile, providing coaches with the means to effectively plan and strategize with their teams.

ART. 1900002100 - 30X45 CM 1900012100 - 45X60 CM 1900022100 - 60X90 CM