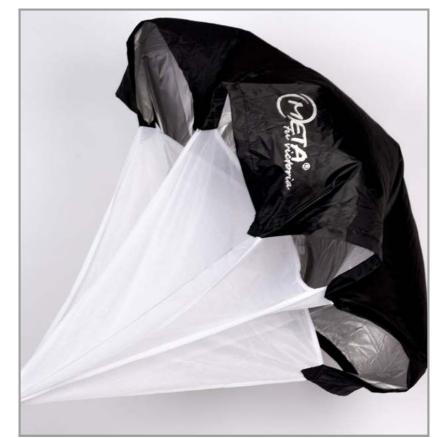

### SPEED CHUTE

The Speed Chute is an essential tool for training speed, sprinting, and endurance, and can be used without a partner. Simply attach the parachute belt to your waist and start your running exercises. It comes in a stylish and compact branded bag for convenient storage and transportation. Available in various sizes including 102 cm, 122 cm, 143 cm, and 183 cm, this parachute provides resistance while running to improve speed and stamina. The adjustable belt allows for a comfortable and secure fit for users of all sizes. Its compact and portable design makes it easy to take with you to the gym or training field. Overall, this parachute is a must-have for anyone looking to enhance their running performance.

ART. 1400400170 – 102 CM (SMALL) 1400480170 – 122 CM (MEDIUM) 1400560160 – 143 CM (LARGE) 1400560150 – 183 CM (XL)