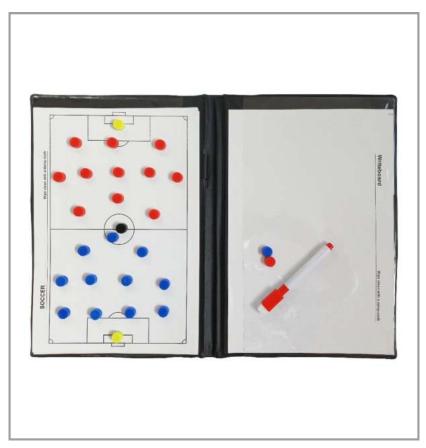

### MULTI SPORT FOLDER

The Multi Sport Folder is a versatile coaching tool suitable for a wide range of sports. Made from high quality PVC fabric, this 30 x 20 cm folder includes fields for Basketball, Volleyball, Handball, Football, Futsal, Tennis, Badminton, Ice Hockey, Rugby, and Floorball. It features an easy wipe-off surface, a dry erase marker, and magnets for convenience. The folder comes in a branded bag with zippers, making it easy to store and transport. Ideal for coaches looking for a practical and comprehensive solution for multiple sports.

ART. 1900004301