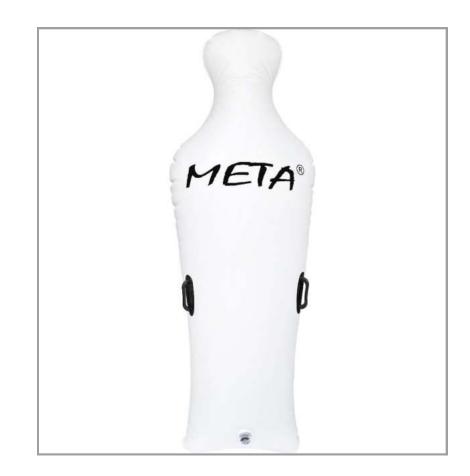

# INFLATABLE DUMMY FOR KEEPERS

The Inflatable Dummy for keepers, a versatile training tool designed to enhance the performance of goalkeepers during various game situations. This dummy stands at 160 cm tall with base dimensions of 30×45 cm, and is made of 100% elastic rubber with a 6mm density, ensuring durability and resistance to impacts. The lightweight design and ease of inflation make this dummy suitable for both indoor and outdoor use, providing goalkeepers with realistic training scenarios to improve their agility, reflexes, and positioning. Whether it's for corner kicks, free kicks, or other training exercises, this Inflatable Dummy for keepers is an essential addition to any training.