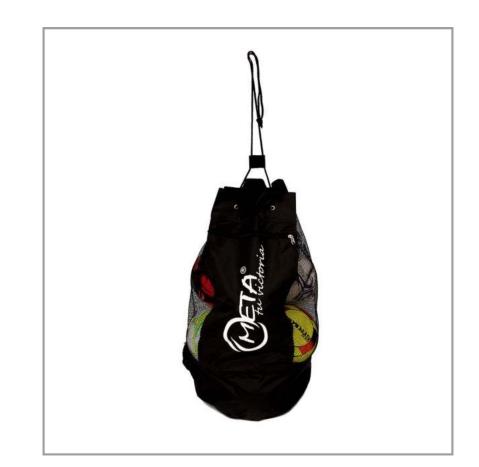

### SINGLE BALL CARRING NET

The Single Ball Carrying Net, made from double-weave HDPE material with a 2mm thick thread. This compact and portable product is designed for easy transport of one ball. Perfect for athletes and sports enthusiasts needing a convenient and durable solution for carrying their ball.

ART. 1901101000