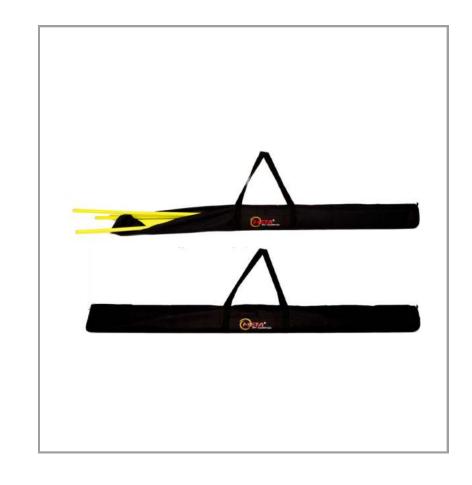

### SLALOM POLE BAG

The Slalom Pole Bag is made with durable, high-quality factory fabric and has about 190cm length that can hold up to 12 slalom poles. It is designed with convenient handles that make it easy to carry and transport the poles and other small sizes' tools for training.