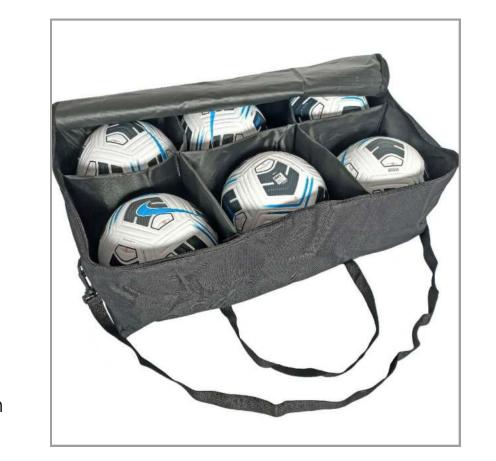

### SOCCER BALL BAG FOR 10-12 BALLS

The Soccer Ball Bag for 10-12 balls is designed specifically for coaches and their assistants. This bag has the capacity to store between 10 and 12 balls. It has a shoulder strap that makes it easy to carry and a string for fixing the bag closed. This model of the bag is very practical and comfortable accessory for coaches and their assistants.

### SOCCER BALL BAG MAXI

The Soccer Ball Bag Maxi, a versatile and essential accessory for soccer teams, coaches, and assistants. This spacious bag is designed to comfortably hold 15 or more soccer balls, making it ideal for training sessions and matches. With convenient front pockets featuring zippers for storing training bibs, and additional small pockets at the bottom for a ball pump and other necessities, this bag is designed for practicality and organization. Equipped with a strong shoulder strap, the bag provides easy carrying of markers or cones, ensuring all essential equipment is readily accessible. It also offers comfortable and hands-free transportation. Constructed from durable and water-resistant materials. This bag is built to regular use and providing long-lasting reliability. The Soccer Ball Bag Maxi is the ultimate solution for transporting and storing soccer balls and equipment with ease and efficiency.