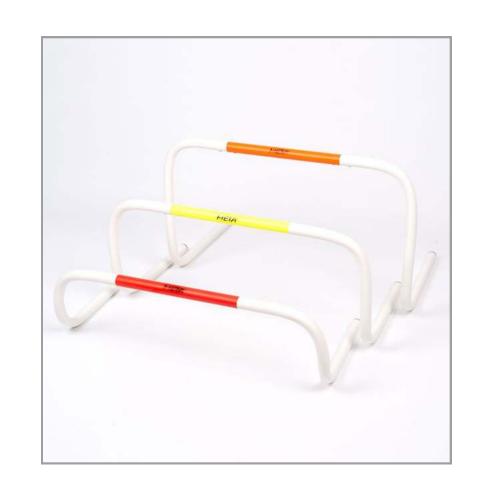

The Speed Hurdle is constructed from high-strength PVC tube, making it both durable and lightweight. It is an excellent product for improving leg speed and physical coordination. With a range of heights available (from 10 to 45 cm), it allows for versatile and progressive exercise sessions. Whether you're seeking to enhance agility, speed, or overall physical coordination, this Speed Hurdle is a valuable and versatile training aid.

| ARI.               | ARI.               |
|--------------------|--------------------|
| 1100401240 – 10 CM | 1100411240 – 10 CM |
| 1100601525 – 15 CM | 1100611525 – 15 CM |
| 1100901540 – 23 CM | 1100911540 - 23 CM |
| 101201500 – 30 CM  | 1101211500 – 30 CM |
| 1101501210 – 38 CM | 1101511210 – 38 CM |
| 1101801240 – 45 CM | 1101811240 – 45 CM |
|                    |                    |